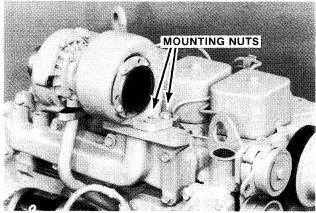

## STEP 94

Install the turbocharger mounting nuts and tighten to a torque of 24 lb ft (32 Nm)(3.2 kgm).

STEP 95

Install a new gasket on the oil drain tube.