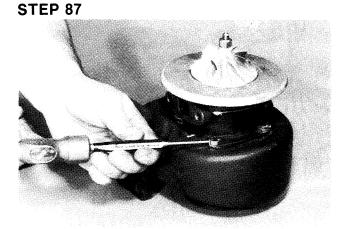

### **STEP 86**

Install the new turbine housing bolts and tighten to a torque of 96 lb inch (11 Nm)(1.1 kgm).

Bend the tabs on the lock plates.