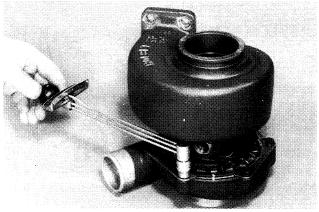

### **STEP 86**

Install the new turbine housing bolts and tighten to a torque of 96 lb inch (11 Nm)(1.1 kgm).

Bend the tabs on the lock plates.