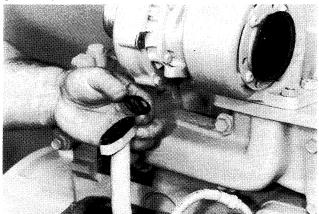

# Installation

Install a new gasket on the exhaust manifold.

## **STEP 96**

Install the oil drain tube bolts.