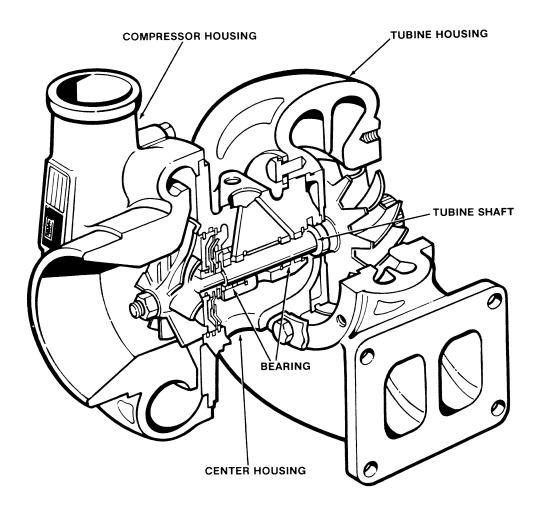

### **STEP 88**

Install the turbine housing assembly on the compressor housing. Make sure the mark on the center housing is in align with the mark on the compressor housing.