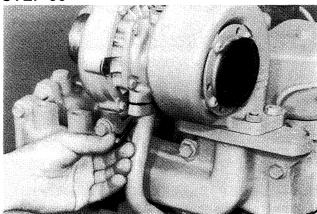

## **STEP 96**

Install the oil drain tube bolts.

## **STEP 97**

Tighten the oil drain tube bolts to a torque of 18 lb ft (24 Nm)(2.4 kgm).