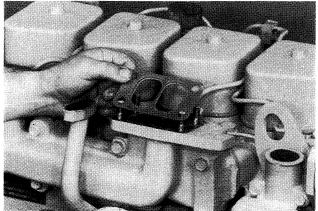

### **STEP 86**



Install the new turbine housing bolts and tighten to a torque of 96 lb inch (11 Nm)(1.1 kgm).



Bend the tabs on the lock plates.

### **STEP 88**



Install the turbine housing assembly on the compressor housing. Make sure the mark on the center housing is in align with the mark on the compressor housing.

### **STEP 89**



Install the compressor housing mounting plates.

#### **STEP 90**



Install new lock washers and bolts in the compressor housing. Tighten the bolts to a torque of 48 lb inch (6 Nm)(0.6 kgm).

## STEP 91



Turbocharger completely assembled.



# Installation





Install a new gasket on the exhaust manifold.

## **STEP 93**



Install the turbocharger on the exhaust manifold.

## STEP 94



Install the turbocharger mounting nuts and tighten to a torque of 24 lb ft (32 Nm)(3.2 kgm).

STEP 95



Install a new gasket on the oil drain tube.

## **STEP 96**



Install the oil drain tube bolts.

## **STEP 97**



Tighten the oil drain tube bolts to a torque of 18 lb ft (24 Nm)(2.4 kgm).