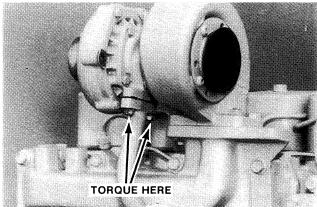

## **STEP 97**

Tighten the oil drain tube bolts to a torque of 18 lb ft (24 Nm)(2.4 kgm).