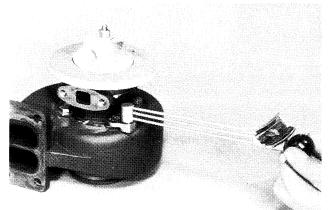

### **STEP 86**

Install the new turbine housing bolts and tighten to a torque of 96 lb inch (11 Nm)(1.1 kgm).

Bend the tabs on the lock plates.