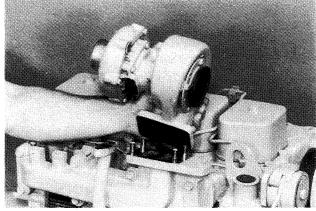

## **STEP 93**

Install the turbocharger on the exhaust manifold.

## STEP 94

Install the turbocharger mounting nuts and tighten to a torque of 24 lb ft (32 Nm)(3.2 kgm).

STEP 95

Install a new gasket on the oil drain tube.