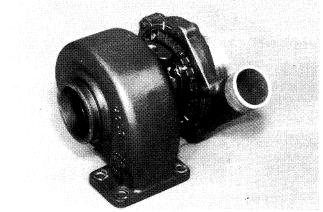

### **STEP 86**



Install the new turbine housing bolts and tighten to a torque of 96 lb inch (11 Nm)(1.1 kgm).



Bend the tabs on the lock plates.

### **STEP 88**



Install the turbine housing assembly on the compressor housing. Make sure the mark on the center housing is in align with the mark on the compressor housing.

### **STEP 89**



Install the compressor housing mounting plates.

#### **STEP 90**



Install new lock washers and bolts in the compressor housing. Tighten the bolts to a torque of 48 lb inch (6 Nm)(0.6 kgm).

## STEP 91



Turbocharger completely assembled.



# Installation





Install a new gasket on the exhaust manifold.

## **STEP 93**



Install the turbocharger on the exhaust manifold.

## STEP 94



Install the turbocharger mounting nuts and tighten to a torque of 24 lb ft (32 Nm)(3.2 kgm).

STEP 95



Install a new gasket on the oil drain tube.

## **STEP 96**



Install the oil drain tube bolts.

## **STEP 97**



Tighten the oil drain tube bolts to a torque of 18 lb ft (24 Nm)(2.4 kgm).