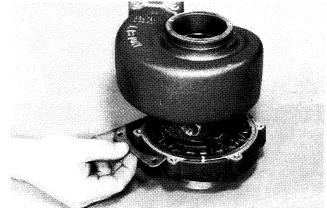

### **STEP 89**

Install the compressor housing mounting plates.

#### **STEP 90**

Install new lock washers and bolts in the compressor housing. Tighten the bolts to a torque of 48 lb inch (6 Nm)(0.6 kgm).