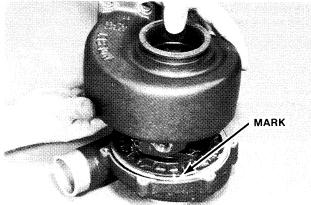

### **STEP 88**

Install the turbine housing assembly on the compressor housing. Make sure the mark on the center housing is in align with the mark on the compressor housing.