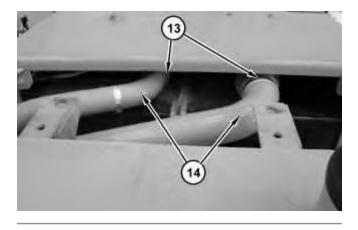

Illustration 1 g01808773

1. Attach tooling (A) and a suitable lifting device to fuel tank assembly (15). The approximate weight of the empty fuel tank (15) is 250 kg (550 lb).

Illustration 2 g01808777

2. install tubes (14). Install clamps (13) .