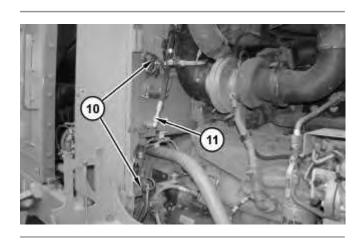

Illustration 3 g01808779

3. Install clamps (12).

Illustration 4 g01808781

4. Install hose assembly (11). Connect harness assemblies (10) .

Illustration 5 g01808794

5. Install mounting bolts (9) for the air cleaner. Install hose assembly (8). Install clips (7).