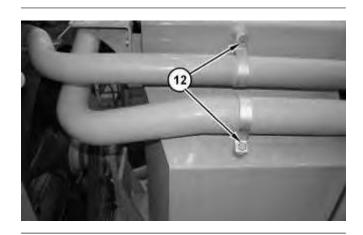

Illustration 3 g01808779

3. Install clamps (12).

Illustration 4 g01808781

4. Install hose assembly (11). Connect harness assemblies (10) .

Illustration 5 g01808794

5. Install mounting bolts (9) for the air cleaner. Install hose assembly (8). Install clips (7).