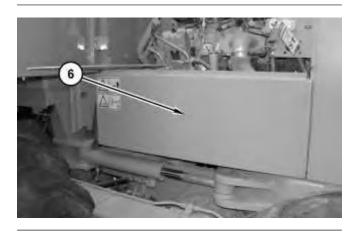

Illustration 6 g01808813

6. Install cover (6). Repeat for opposite side.

Illustration 7 g01808814