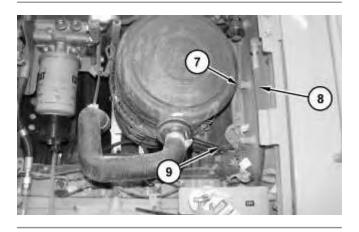

Illustration 3 g01808779

3. Install clamps (12).

Illustration 4 g01808781

4. Install hose assembly (11). Connect harness assemblies (10) .

Illustration 5 g01808794

5. Install mounting bolts (9) for the air cleaner. Install hose assembly (8). Install clips (7).