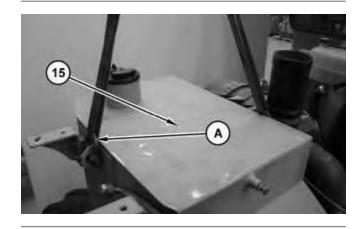

Illustration 1 g01808773

1. Attach tooling (A) and a suitable lifting device to fuel tank assembly (15). The approximate weight of the empty fuel tank (15) is 250 kg (550 lb).

Illustration 2 g01808777

2. install tubes (14). Install clamps (13) .