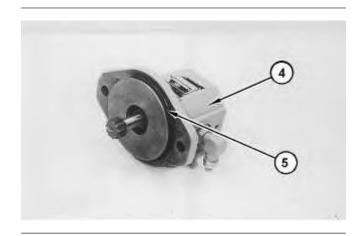

## **NOTICE**

Keep all parts clean from contaminants.

Contaminants may cause rapid wear and shortened component life.

Illustration 1 g01039865

1. Install O-ring seal (5) on fuel transfer pump (4). Apply clean engine oil to O-ring seal (5).