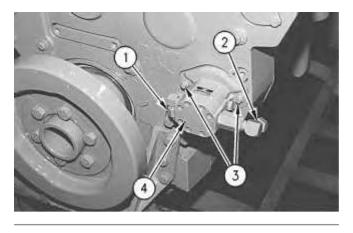

Illustration 2 g00488104

- 2. Position fuel transfer pump (4). Install bolts (3).
- 3. Remove the caps from the openings for the hose assemblies. Connect hose assemblies (1) and (2).