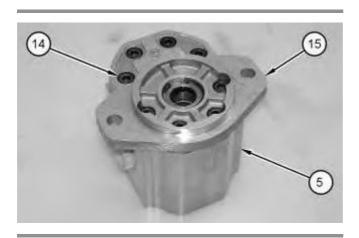

Illustration 7 g01138539

8. Remove driven gear (12) and drive gear (13) from housing (5).

Illustration 8 g01138667

9. Remove bolts (14) and end cover (15) from housing (5).

Illustration 9 g01138672

10. Remove O-ring seal (16) and bushing (17) from housing (5).