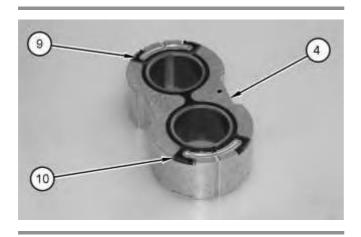

Illustration 4 g01138518

5. Remove spacer (8) from bushing (4).

Illustration 5 g01138536

6. Remove seal (9) and backup ring (10) from bushing (4) .

Illustration 6 g01138538

7. Remove key (11) from the shaft.