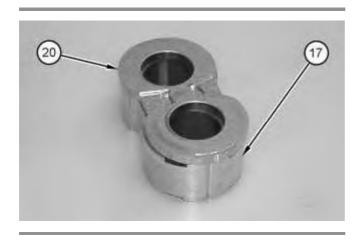

11. Remove seal (18) and backup ring (19) from bushing (17).

Illustration 11 g01138604

12. Remove spacer (20) from bushing (17).

Illustration 12 g01138648

13. Remove seal (21) and backup ring (22) from bushing (17).