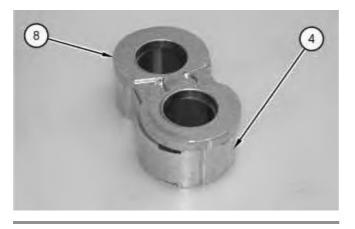

Illustration 4 g01138518

5. Remove spacer (8) from bushing (4).

Illustration 5 g01138536

6. Remove seal (9) and backup ring (10) from bushing (4) .

Illustration 6 g01138538

7. Remove key (11) from the shaft.