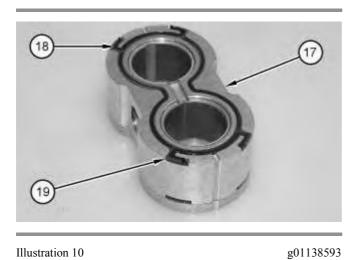

11. Remove seal (18) and backup ring (19) from bushing (17).

Illustration 11 g01138604

12. Remove spacer (20) from bushing (17).

Illustration 12 g01138648

13. Remove seal (21) and backup ring (22) from bushing (17).