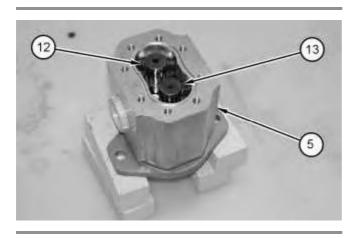

Illustration 7 g01138539

8. Remove driven gear (12) and drive gear (13) from housing (5).

Illustration 8 g01138667

9. Remove bolts (14) and end cover (15) from housing (5).

Illustration 9 g01138672

10. Remove O-ring seal (16) and bushing (17) from housing (5).