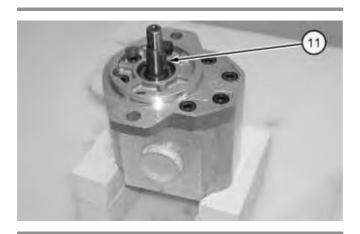

Illustration 4 g01138518

5. Remove spacer (8) from bushing (4).

Illustration 5 g01138536

6. Remove seal (9) and backup ring (10) from bushing (4) .

Illustration 6 g01138538

7. Remove key (11) from the shaft.