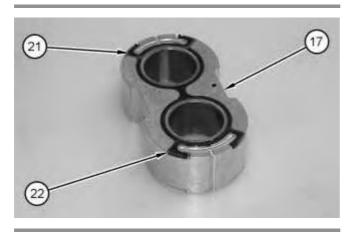

11. Remove seal (18) and backup ring (19) from bushing (17).

Illustration 11 g01138604

12. Remove spacer (20) from bushing (17).

Illustration 12 g01138648

13. Remove seal (21) and backup ring (22) from bushing (17).