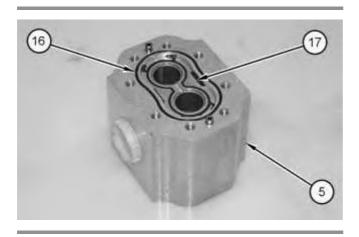

Illustration 7 g01138539

8. Remove driven gear (12) and drive gear (13) from housing (5).

Illustration 8 g01138667

9. Remove bolts (14) and end cover (15) from housing (5).

Illustration 9 g01138672

10. Remove O-ring seal (16) and bushing (17) from housing (5).