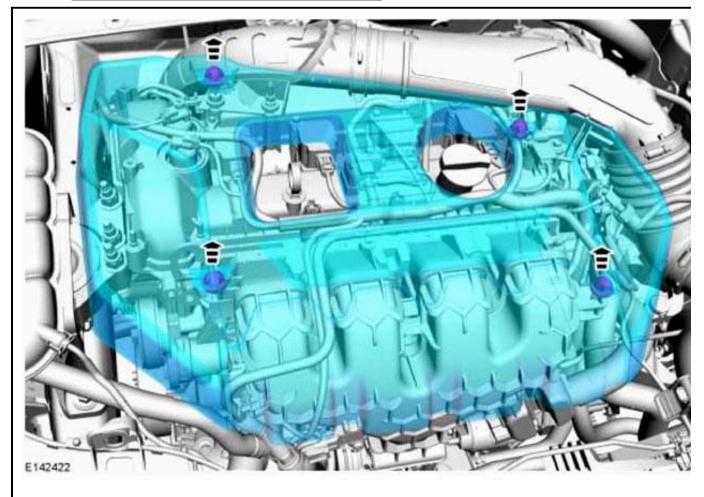

#### Removal

NOTE: Removal steps in this procedure may contain installation details.

1. Refer to: **JACKING AND LIFTING - OVERVIEW**.

2. Refer to: **BATTERY DISCONNECT AND CONNECT**.

4. Refer to: **THROTTLE BODY**.