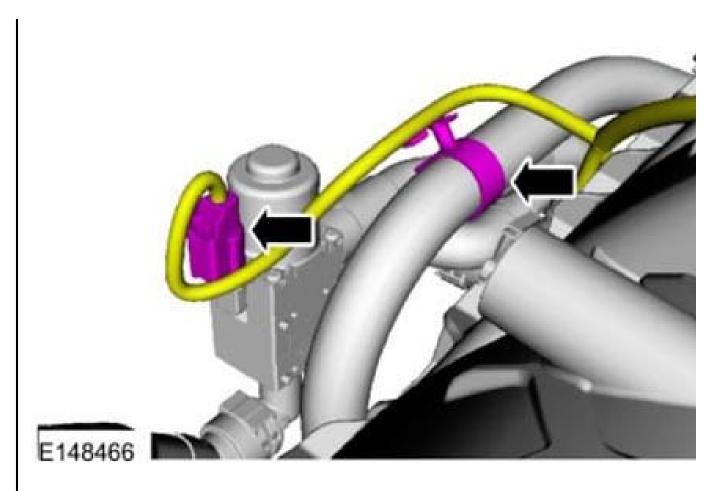

# 2014 Ford Escape SE

2014 ENGINE Engine Mechanical - 2.0L - Escape

5.

6.

1. Refer to: **QUICK RELEASE COUPLING**.