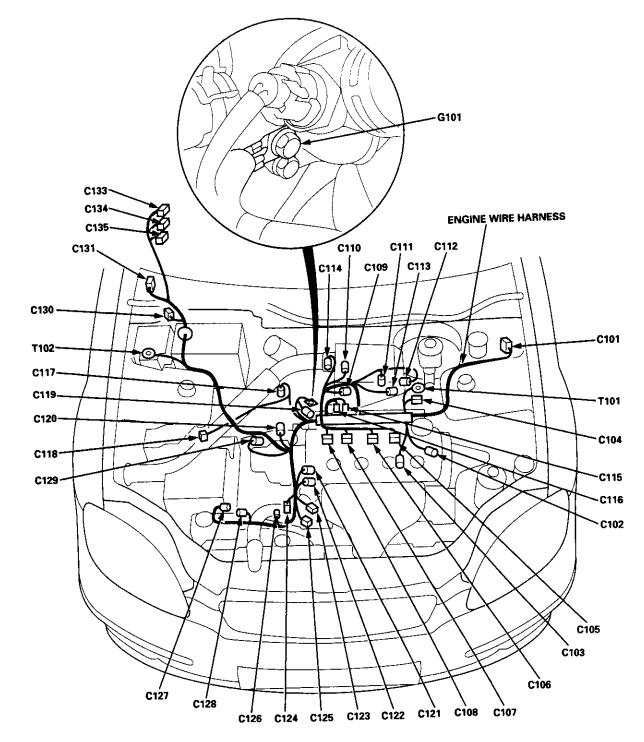

### Engine Wire Harness (D16Y7): '96 model

|      | i      |                                  |                                            |        |
|------|--------|----------------------------------|--------------------------------------------|--------|
| C101 | 10-GRY | Left side of engine compartment  | Main wire harness                          |        |
| C102 | 3-GRY  | Left side of engine              | CKF sensor                                 |        |
| C103 | 1-CLR  | Middle of engine                 | Engine oil pressure switch                 |        |
| C104 | 4-GRN  | Left side of engine              | Alternator                                 | USA    |
| C104 | 3-N/A  | Left side of engine              | Alternator                                 | Canada |
| C105 | 2-BLK  | Middle of engine                 | No. 1 fuel injector                        |        |
| C106 | 2-BLK  | Middle of engine                 | No. 2 fuel injector                        |        |
| C107 | 2-BLK  | Middle of engine                 | No. 3 fuel injector                        |        |
| C108 | 2-BLK  | Middle of engine                 | No. 4 fuel injector                        |        |
| C109 | 3-GRY  | Middle of engine                 | IAC valve                                  | A/T    |
| C110 | 3-GRY  | Middle of engine                 | TP sensor                                  |        |
| C111 | 3-GRY  | Middle of engine                 | MAP sensor                                 |        |
| C112 | 2-BLK  | Middle of engine                 | IAT sensor                                 |        |
| C113 | 2-GRY  | Middle of engine                 | Power steering pressure switch             | USA    |
| C114 | 2-BLK  | Middle of engine                 | EVAP purge control solenoid valve          |        |
| C115 | 14-BLU | Middle of engine                 | Junction connector                         |        |
| C116 | 14-GRY | Middle of engine                 | Junction connector                         |        |
| C117 | 3-GRY  | Right side of engine compartment | Vehicle speed sensor (VSS)                 |        |
| C118 | 2-BLK  | Right side of engine compartment | Countershaft speed sensor                  | A/T    |
| C119 | 2-GRY  | Middle of engine                 | Engine coolant temperature switch          |        |
| C120 | 10-GRY | Middle of engine                 | Distributor                                |        |
| C121 | 1-BLK  | Middle of engine                 | Engine coolant temperature<br>sending unit |        |
| C122 | 2-GRY  | Middle of engine                 | ECT sensor                                 |        |
| C123 | 4-GRY  | Middle of engine                 | Primary HO2S (sensor 1)                    |        |
| C124 | 2-GRY  | Middle of engine                 | Back-up light switch                       | M/T    |
| C124 | 2-GRY  | Middle of engine                 | Lock-up control solenoid valves            | A/T    |
| C125 | 4-GRY  | Middle of engine                 | Secondary HO2S (sensor 2)                  |        |
| C126 | 2-BLK  | Middle of engine                 | Mainshaft speed sensor                     | A/T    |
| C127 | 2-BLK  | Middle of engine                 | Linear solenoid                            | A/T    |
| C128 | 2-GRY  | Middle of engine                 | Shift control solenoid valves              | A/T    |
| C129 | 1-BLK  | Right side of engine             | Starter solenoid                           |        |
| C130 | 20-BRN | Under right side of dash         | Junction Connector                         |        |
| C131 | 22-GRN | Behind right kick panel          | Main wire harness                          |        |
| C132 | 32-GRY | Below right front footrest       | ECM/PCM connector A                        | ĺ      |
| C133 | 25-GRY | Below right front footrest       | PCM connector B                            | A/T    |
| C134 | 31-BLU | Below right front footrest       | ECM/PCM connector C                        |        |
| C135 | 16-GRY | Below right front footrest       | ECM/PCM connector D                        |        |
| T101 |        | Left side of engine compartment  | Alternator                                 |        |
| T102 |        | Right side of engine compartment | Under-hood fuse/relay box                  |        |
| G101 |        | Right side of engine             | Engine ground, via engine wire harness     |        |

#### Engine Wire Harness (D16Y7 engine): '97-'98 models

|      |         |                                  | T                                          |        |
|------|---------|----------------------------------|--------------------------------------------|--------|
| C101 | 10-GRY  | Left side of engine compartment  | Main wire harness                          |        |
| C102 | 3-GRY   | Left side of engine              | CKF sensor                                 |        |
| C103 | 1-CLR   | Middle of engine                 | Engine oil pressure switch                 |        |
| C104 | 4-GRN   | Left side of engine              | Alternator                                 | USA    |
| C104 | 3-N/A   | Left side of engine              | Alternator                                 | Canada |
| C105 | 2-BLK   | Middle of engine                 | No. 1 fuel injector                        |        |
| C106 | 2-BLK   | Middle of engine                 | No. 2 fuel injector                        |        |
| C107 | 2-BLK   | Middle of engine                 | No. 3 fuel injector                        |        |
| C108 | 2-BLK   | Middle of engine                 | No. 4 fuel injector                        |        |
| C109 | 3-GRY   | Middle of engine                 | IAC valve                                  |        |
| C110 | 3-GRY   | Middle of engine                 | TP sensor                                  |        |
| C111 | 3-GRY   | Middle of engine                 | MAP sensor                                 |        |
| C112 | 2-BLK   | Middle of engine                 | IAT sensor                                 |        |
| C113 | 2-GRY   | Middle of engine                 | Power steering pressure switch             | USA    |
| C114 | 2-BLK   | Middle of engine                 | EVAP purge control solenoid valve          |        |
| C115 | 14-BLU  | Middle of engine                 | Junction connector                         |        |
| C116 | 14-GRY  | Middle of engine                 | Junction connector                         |        |
| C117 | 3-GRY   | Right side of engine compartment | Vehicle speed sensor (VSS)                 |        |
| C118 | 2-BLK   | Right side of engine compartment | Countershaft speed sensor                  | A/T    |
| C119 | 2-GRY   | Middle of engine                 | Engine coolant temperature switch          |        |
| C120 | 10-GRY  | Middle of engine                 | Distributor                                |        |
| C121 | 1-BLK   | Middle of engine                 | Engine coolant temperature<br>sending unit |        |
| C122 | 2-GRY   | Middle of engine                 | ECT sensor                                 |        |
| C123 | 4-GRY   | Middle of engine                 | Primary HO2S (sensor 1)                    |        |
| C124 | 2-GRY   | Middle of engine                 | Back-up light switch                       | M/T    |
| C124 | 2-GRY   | Middle of engine                 | Lock-up control solenoid valves            | A/T    |
| C125 | 4-GRY   | Middle of engine                 | Secondary HO2S (sensor 2)                  |        |
| C126 | 2-BLK   | Middle of engine                 | Mainshaft speed sensor                     | A/T    |
| C127 | 2-BLK   | Middle of engine                 | Linear solenoid                            | A/T    |
| C128 | 2-GRY   | Middle of engine                 | Shift control solenoid valves              | A/T    |
| C129 | 1-BLK   | Right side of engine             | Starter solenoid                           |        |
| C130 | 20-BRN  | Under right side of dash         | Junction connector                         |        |
| C131 | 22-GRN  | Behind right kick panel          | Main wire harness                          |        |
| C132 | 32-GRY  | Below right front footrest       | ECM/PCM connector A                        |        |
| C133 | 25-GRY  | Below right front footrest       | PCM connector B                            | A/T    |
| C134 | 31-BLU  | Below right front footrest       | ECM/PCM connector C                        |        |
| C135 | 16-GRY  | Below right front footrest       | ECM/PCM connector D                        |        |
| C136 | 8-GRY   | Left side of engine compartment  | Main wire harness                          | A/T    |
| C141 | 2-BLK   | Right side of engine compartment | EVAP control canister vent shut<br>valve   |        |
| T101 |         | Left side of engine              | Alternator                                 |        |
| T102 | <u></u> | Right side of engine compartment | Under-hood fuse/relay box                  |        |
| G101 |         | Right side of engine             | Engine ground, via engine<br>wire harness  |        |