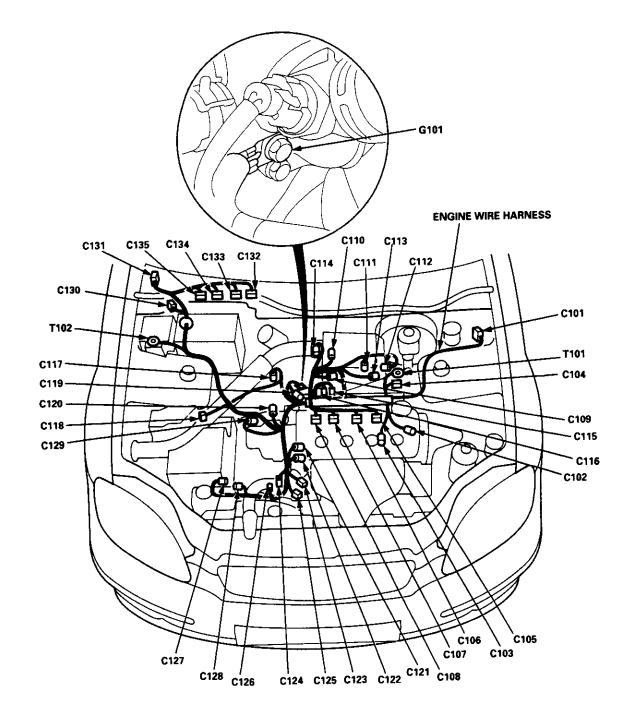

#### Engine Wire Harness (D16Y7 engine): '97-'98 models

|      |         |                                  | T                                          |        |
|------|---------|----------------------------------|--------------------------------------------|--------|
| C101 | 10-GRY  | Left side of engine compartment  | Main wire harness                          |        |
| C102 | 3-GRY   | Left side of engine              | CKF sensor                                 |        |
| C103 | 1-CLR   | Middle of engine                 | Engine oil pressure switch                 |        |
| C104 | 4-GRN   | Left side of engine              | Alternator                                 | USA    |
| C104 | 3-N/A   | Left side of engine              | Alternator                                 | Canada |
| C105 | 2-BLK   | Middle of engine                 | No. 1 fuel injector                        |        |
| C106 | 2-BLK   | Middle of engine                 | No. 2 fuel injector                        |        |
| C107 | 2-BLK   | Middle of engine                 | No. 3 fuel injector                        |        |
| C108 | 2-BLK   | Middle of engine                 | No. 4 fuel injector                        |        |
| C109 | 3-GRY   | Middle of engine                 | IAC valve                                  |        |
| C110 | 3-GRY   | Middle of engine                 | TP sensor                                  |        |
| C111 | 3-GRY   | Middle of engine                 | MAP sensor                                 |        |
| C112 | 2-BLK   | Middle of engine                 | IAT sensor                                 |        |
| C113 | 2-GRY   | Middle of engine                 | Power steering pressure switch             | USA    |
| C114 | 2-BLK   | Middle of engine                 | EVAP purge control solenoid valve          |        |
| C115 | 14-BLU  | Middle of engine                 | Junction connector                         |        |
| C116 | 14-GRY  | Middle of engine                 | Junction connector                         |        |
| C117 | 3-GRY   | Right side of engine compartment | Vehicle speed sensor (VSS)                 |        |
| C118 | 2-BLK   | Right side of engine compartment | Countershaft speed sensor                  | A/T    |
| C119 | 2-GRY   | Middle of engine                 | Engine coolant temperature switch          |        |
| C120 | 10-GRY  | Middle of engine                 | Distributor                                |        |
| C121 | 1-BLK   | Middle of engine                 | Engine coolant temperature<br>sending unit |        |
| C122 | 2-GRY   | Middle of engine                 | ECT sensor                                 |        |
| C123 | 4-GRY   | Middle of engine                 | Primary HO2S (sensor 1)                    |        |
| C124 | 2-GRY   | Middle of engine                 | Back-up light switch                       | M/T    |
| C124 | 2-GRY   | Middle of engine                 | Lock-up control solenoid valves            | A/T    |
| C125 | 4-GRY   | Middle of engine                 | Secondary HO2S (sensor 2)                  |        |
| C126 | 2-BLK   | Middle of engine                 | Mainshaft speed sensor                     | A/T    |
| C127 | 2-BLK   | Middle of engine                 | Linear solenoid                            | A/T    |
| C128 | 2-GRY   | Middle of engine                 | Shift control solenoid valves              | A/T    |
| C129 | 1-BLK   | Right side of engine             | Starter solenoid                           |        |
| C130 | 20-BRN  | Under right side of dash         | Junction connector                         |        |
| C131 | 22-GRN  | Behind right kick panel          | Main wire harness                          |        |
| C132 | 32-GRY  | Below right front footrest       | ECM/PCM connector A                        |        |
| C133 | 25-GRY  | Below right front footrest       | PCM connector B                            | A/T    |
| C134 | 31-BLU  | Below right front footrest       | ECM/PCM connector C                        |        |
| C135 | 16-GRY  | Below right front footrest       | ECM/PCM connector D                        |        |
| C136 | 8-GRY   | Left side of engine compartment  | Main wire harness                          | A/T    |
| C141 | 2-BLK   | Right side of engine compartment | EVAP control canister vent shut<br>valve   |        |
| T101 |         | Left side of engine              | Alternator                                 |        |
| T102 | <u></u> | Right side of engine compartment | Under-hood fuse/relay box                  |        |
| G101 |         | Right side of engine             | Engine ground, via engine<br>wire harness  |        |