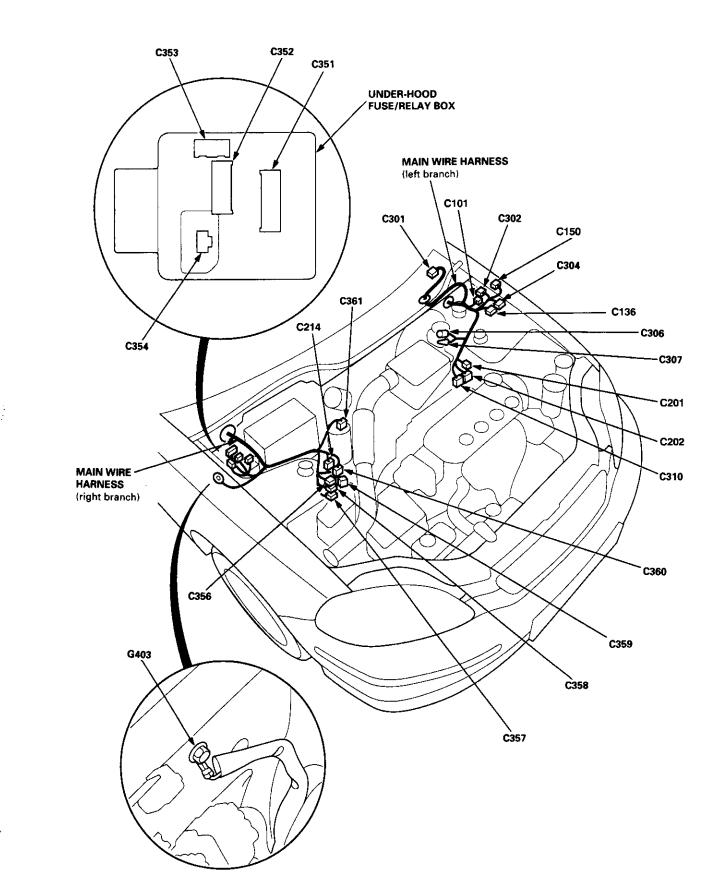

#### Main Wire Harness (Left side of engine compartment branch)

| C101 | 10-GRY   | Left side of engine compartment | Engine wire harness             |        |
|------|----------|---------------------------------|---------------------------------|--------|
| C136 | 14-GRY   | Left side of engine compartment | Engine wire harness             | *1     |
| C136 | 8-GRY    | Left side of engine compartment | Engine wire hamess              | *2, *5 |
| C150 | 8-LT GRN | Left side of engine compartment | Engine compartment wire harness | *5     |
| C201 | 10-BLU   | Left side of engine compartment | Engine compartment wire harness |        |
| C202 | 6-GRY    | Left side of engine compartment | Engine compartment wire harness | *3     |
| C202 | 2-GRY    | Left side of engine compartment | Engine compartment wire harness | *4     |
| C301 | 5-GRY    | Left side of engine compartment | Windshield wiper motor          |        |
| C302 | 2-NAT    | Left side of engine compartment | Test tachometer connector       |        |
| C304 | 3-N/A    | Left side of engine compartment | Daytime running lights resistor | Canada |
| C306 | 1-BLK    | Left side of engine compartment | Brake fluid level switch (+)    |        |
| C307 | 1-BLK    | Left side of engine compartment | Brake fluid level switch (-)    |        |
| C310 | 2-ORN    | Left side of engine compartment | Left front ABS wheel sensor     | ABS    |

\*1: '96-'98 A/T with D16Y5 engine \*2: '96-'98 A/T with D16Y7/D16Y8 engines

\*3: With cruise control

\*4: Without cruise control

\*5: GX model

#### Main Wire Harness (Right side of engine compartment branch)

| C214 | 8-GRY  | Right side of engine compartment | Engine compartment wire harness          |     |
|------|--------|----------------------------------|------------------------------------------|-----|
| C351 | 11-GRY | Right side of engine compartment | Under-hood fuse/relay box                |     |
| C352 | 9-GRY  | Right side of engine compartment | Under-hood fuse/relay box                |     |
| C353 | 5-BRN  | Right side of engine compartment | Under-hood fuse/relay box                |     |
| C354 | 3-GRY  | Right side of engine compartment | ELD unit                                 | USA |
| C356 | 3-ORN  | Right side of engine compartment | Under-hood ABS fuse/relay box            | ABS |
| C357 | 2-ORN  | Right side of engine compartment | Under-hood ABS fuse/relay box            | ABS |
| C358 | 2-ORN  | Right side of engine compartment | Right front ABS wheel sensor             | ABS |
| C359 | 10-ORN | Right side of engine compartment | ABS modulator unit                       | ABS |
| C360 | 2-ORN  | Right side of engine compartment | ABS pump motor                           | ABS |
| C361 | 2-BRN  | Right side of engine compartment | EVAP control canister vent<br>shut valve | *1  |
| G403 |        | Right side of engine compartment | Body ground, via main<br>wire harness    | ABS |

\*1: '99-'00 models except GX model

203-19

+ -

| Connector<br>or<br>Terminal | Number of<br>Cavities/<br>Color | Location                           | Connects to                                            | Notes    |
|-----------------------------|---------------------------------|------------------------------------|--------------------------------------------------------|----------|
| /lain Wire                  | Harness (Le                     | ft side of dash and floor bran     | nch): '96-'97 models                                   |          |
| C401                        | 14-GRY                          | Behind left kick panel             | Floor wire harness                                     |          |
| C402                        | 4-ORN                           | Behind left kick panel             | Floor wire harness                                     | ABS      |
| C403                        | 4-NAT                           | Under left side of dash            | Light flasher relay connector<br>(Security)            | Optional |
| C404                        | 14-GRY                          | Under left side of dash            | Cruise control unit                                    |          |
| C405                        | 4-NAT                           | Under left side of dash            | DRL control unit connector A                           | Canada   |
| C406                        | 8-GRY                           | Under left side of dash            | DRL control unit connector B                           | Canada   |
| C407                        | 2-GRY                           | Under left side of dash            | Roof wire harness                                      | *2       |
| C407                        | 2-GRY                           | Under left side of dash            | Moonroof wire harness                                  | *4       |
| C408                        | 1-BRN                           | Under left side of dash            | Front fog light connector                              | Optional |
| C409                        | 10-WHT                          | Behind under-dash fuse/relay box   | Integrated control unit                                |          |
| C410                        | 12-GRY                          | Above under-dash fuse/relay box    | Dashboard wire harness                                 | A/T      |
| C411                        | 24-BLU                          | Above under-dash fuse/relay box    | Dashboard wire harness                                 |          |
| C412                        | 3-YEL                           | Above under-dash fuse/relay box    | SRS main harness                                       |          |
| C413                        | 16-GRY                          | Under left side of dash            | Data link connector                                    |          |
| C414                        | 4-BLU                           | Under left side of dash            | Starter cut relay                                      | м/т      |
| C415                        | 7-BRN                           | Above under-dash fuse/relay box    | Ignition switch                                        |          |
| C416                        | 6-NAT                           | Under left side of dash            | Security starter cut relay connector                   | Optional |
| C417                        | 2-N/A                           | Under left side of dash            | Clutch switch                                          | *5       |
| C418                        | 2-YEL                           | Under left side of dash            | Clutch interlock switch                                | м/т      |
| C419                        | 18-GRN                          | Behind under-dash fuse/relay box   | Under-dash fuse/relay box                              |          |
| C420                        | 20-GRN                          | Behind under-dash fuse/relay box   | Under-dash fuse/relay box                              |          |
| C420                        | 18-GRN                          | Behind under-dash fuse/relay box   | Under-dash fuse/relay box                              |          |
| C422                        | 7-GRN                           | Front of under-dash fuse/relay box | Under-dash fuse/relay box                              |          |
| C422<br>C423                | 6-GRN                           | Front of under-dash fuse/relay box | Under-dash fuse/relay box                              |          |
| C423<br>C424                | 4-NAT                           | Under left side of dash            | Horn relay                                             |          |
| C424<br>C425                | 4-WHT                           | Under left side of dash            | Brake switch                                           |          |
|                             | 8-WHT                           |                                    | Combination wiper switch                               |          |
| C426                        |                                 | Behind steering column cover       | connector A                                            |          |
| C427                        | 6-WHT                           | Behind steering column cover       | Combination wiper switch<br>connector B                |          |
| C428                        | 4-NAT                           | Behind steering column cover       | Combination light switch<br>connector A                |          |
| C429                        | 7-NAT                           | Behind steering column cover       | Combination light switch<br>connector B                |          |
| C430                        | 3-GRY                           | Under left side of dash            | Cable reel                                             |          |
| C431                        | 8-GRY                           | Under left side of dash            | Interlock control unit                                 | A/T      |
| C432                        | 4-GRY                           | Below front console                | Secondary heated oxygen sensor sub-harness             | *6       |
| C433                        | 14-GRY                          | Below front console                | A/T gear position switch                               | A/T      |
| C434                        | 2-GRY                           | Below front console                | Shift lock solenoid                                    | A/T      |
| C435                        | 4-GRY                           | Below front console                | Park pin switch and A/T gear<br>position console light | А/Т      |
| C437                        | 26-GRY                          | Behind left kick panel             | TCM connector A                                        | СУТ      |
| C438                        | 22-GRY                          | Behind left kick panel             | TCM connector B                                        | СУТ      |
| C439                        | 1-GRN                           | Behind under-dash fuse/relay box   | Under-dash fuse/relay box                              |          |
| G401                        |                                 | Left kick panel                    | Body ground, via main wire<br>harness                  |          |