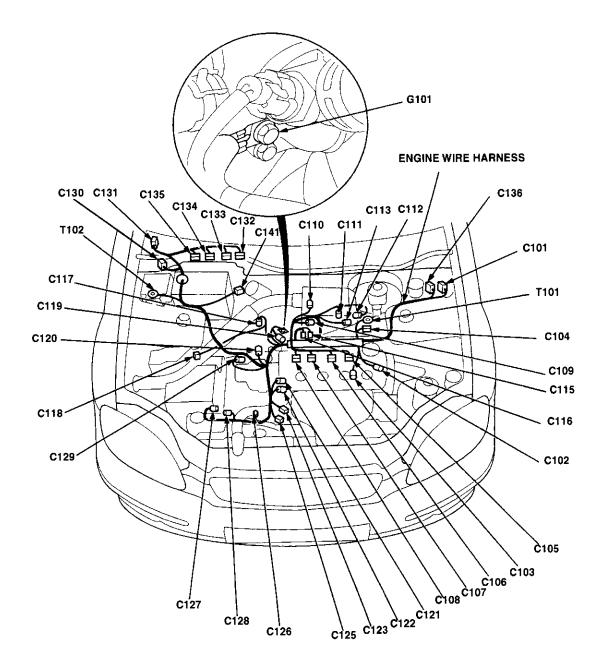

### Engine Wire Harness (D16Y7 engine): '99-'00 models

| C101 | 10-GRY | Left side of engine compartment  | Main wire harness                       |        |
|------|--------|----------------------------------|-----------------------------------------|--------|
| C102 | 3-GRY  | Left side of engine              | CKF sensor                              |        |
| C103 | 1-CLR  | Middle of engine                 | Engine oil pressure switch              |        |
| C104 | 4-GRN  | Left side of engine              | Alternator                              | USA    |
| C104 | 3-N/A  | Left side of engine              | Alternator                              | Canada |
| C105 | 2-BLK  | Middle of engine                 | No. 1 fuel injector                     |        |
| C106 | 2-BLK  | Middle of engine                 | No. 2 fuel injector                     |        |
| C107 | 2-BLK  | Middle of engine                 | No. 3 fuel injector                     |        |
| C108 | 2-BLK  | Middle of engine                 | No. 4 fuel injector                     |        |
| C109 | 3-GRY  | Middle of engine                 | IAC valve                               |        |
| C110 | 3-GRY  | Middle of engine                 | TP sensor                               |        |
| C111 | 3-GRY  | Middle of engine                 | MAP sensor                              |        |
| C112 | 2-BLK  | Middle of engine                 | IAT sensor                              |        |
| C113 | 2-GRY  | Middle of engine                 | Power steering pressure switch          | USA    |
| C114 | 2-BLK  | Middle of engine                 | EVAP purge control solenoid valve       |        |
| C115 | 14-BLU | Middle of engine                 | Junction connector                      |        |
| C116 | 14-GRY | Middle of engine                 | Junction connector                      |        |
| C117 | 3-GRY  | Right side of engine compartment | Vehicle speed sensor (VSS)              |        |
| C118 | 2-BLK  | Right side of engine compartment | Countershaft speed sensor               | A/T    |
| C119 | 2-GRY  | Middle of engine                 | Engine coolant temperature switch       |        |
| C120 | 8-GRY  | Middle of engine                 | Distributor                             |        |
| C121 | 1-BLK  | Middle of engine                 | Engine coolant temperature sending unit |        |
| C122 | 2-GRY  | Middle of engine                 | ECT sensor                              |        |
| C123 | 4-GRY  | Middle of engine                 | Primary HO2S (sensor 1)                 |        |
| C124 | 2-GRY  | Middle of engine                 | Back-up light switch                    | M/T    |
| C124 | 2-GRY  | Middle of engine                 | Lock-up control solenoid valves         | A/T    |
| C125 | 4-GRY  | Middle of engine                 | Secondary HO2S (sensor 2)               |        |
| C126 | 2-BLK  | Middle of engine                 | Mainshaft speed sensor                  | A/T    |
| C127 | 2-BLK  | Middle of engine                 | Linear solenoid                         | A/T    |
| C128 | 2-GRY  | Middle of engine                 | Shift control solenoid valves           | A/T    |
| C129 | 1-BLK  | Right side of engine             | Starter solenoid                        |        |
| C130 | 20-BRN | Under right side of dash         | Junction connector                      |        |
| C131 | 22-GRN | Behind right kick panel          | Main wire harness                       |        |
| C133 | 25-GRY | Below right front footrest       | ECM/PCM connector B                     |        |
| C134 | 31-BLU | Below right front footrest       | ECM/PCM connector C                     |        |
| C135 | 16-GRY | Below right front footrest       | PCM connector D                         | A/T    |
| T101 |        | Left side of engine              | Alternator                              |        |
| T102 |        | Right side of engine compartment | Under-hood fuse/relay box               |        |
| G101 |        | Right side of engine             | Engine ground, via engine wire harness  |        |