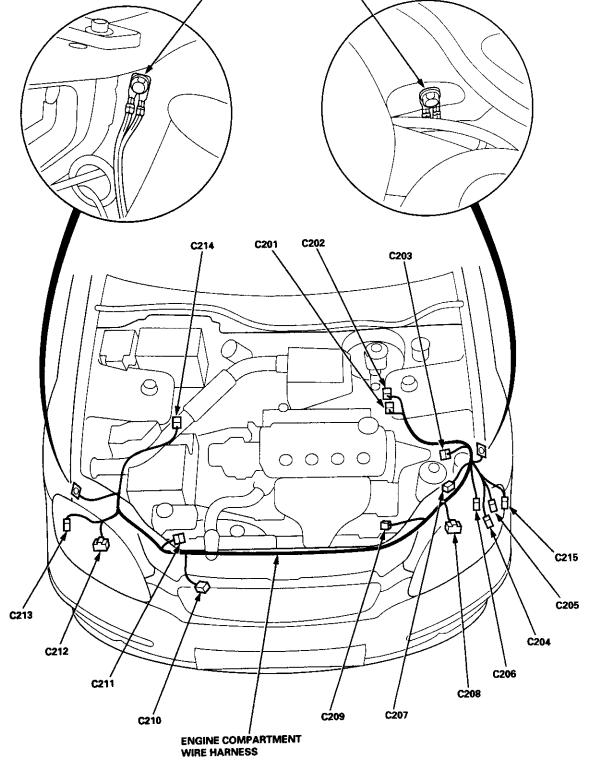

| Connector<br>or<br>Terminal | Number of<br>Cavities/<br>Color | Location                          | Connects to                                         | Notes                       |
|-----------------------------|---------------------------------|-----------------------------------|-----------------------------------------------------|-----------------------------|
| ingine Co                   | mpartment                       | Wire Harness                      |                                                     |                             |
| C201                        | 10-BLU                          | Left side of engine compartment   | Main wire harness                                   |                             |
| C202                        | 6-GRY                           | Left side of engine compartment   | Main wire harness                                   | *1                          |
| C202                        | 2-GRY                           | Left side of engine compartment   | Main wire harness                                   | *2                          |
| C203                        | 4-GRY                           | Left side of engine compartment   | Cruise control actuator                             | × *1                        |
| C204                        | 2-GRN                           | Behind front bumper               | Windshield washer motor                             | •                           |
| C205                        | 2-BRN/WHT                       | Behind front bumper               | Rear window washer motor                            |                             |
| C206                        | 3-GRY                           | Left side of engine compartment   | Left front turn signal/parking light                |                             |
| C207                        | 1-BRN                           | Behind front bumper               | Front fog light                                     | Optional                    |
| C208                        | 3                               | Left side of engine compartment   | Left headlight                                      |                             |
| C209                        | 4-GRY                           | Left front of engine compartment  | A/C wire harness                                    |                             |
| C210                        | 2-GRY                           | Behind front bumper               | Horn                                                | '96-'97<br>models           |
| C210                        | 1-BLU<br>or BLK                 | Behind front bumper               | Horn                                                | '98-'00<br>models           |
| C211                        | 2-GRY                           | Right front of engine compartment | Radiator fan motor                                  |                             |
| C212                        | 3-BLK                           | Right side of engine compartment  | Right headlight                                     |                             |
| C213                        | 3-GRY                           | Right side of engine compartment  | Right front turn signal/parking light               |                             |
| C214                        | 8-GRY                           | Right side of engine compartment  | Main wire harness                                   |                             |
| C215                        | 2-GRY                           | Behind front bumper               | Washer level switch                                 | Canada<br>'99-'00<br>models |
| G201                        |                                 | Right side of engine compartment  | Body ground, via engine<br>compartment wire harness | <u> </u>                    |
| G202                        |                                 | Left side of engine compartment   | Body ground, via engine<br>compartment wire harness |                             |

\*1: With cruise control \*2: Without cruise control

G201

| Connector | Number of |          |             |       | 1 |
|-----------|-----------|----------|-------------|-------|---|
| or        | Cavities/ | Location | Connects to | Notes |   |
| Terminal  | Color     |          |             |       | l |