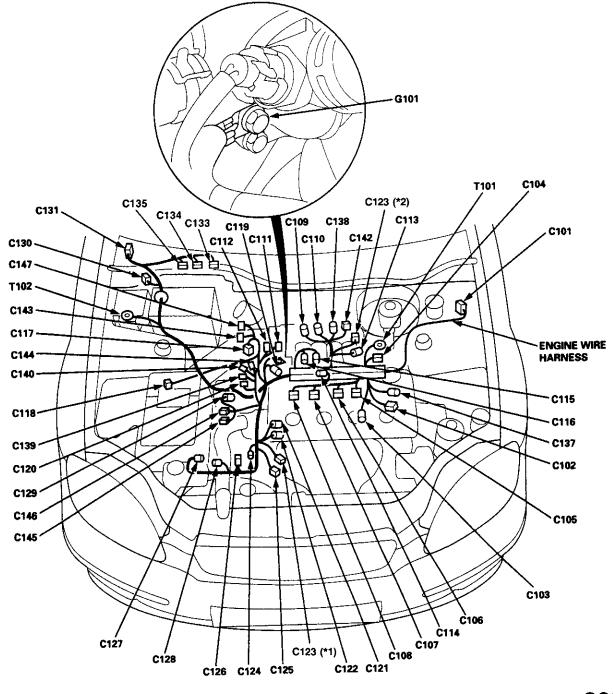

### Engine Wire Harness (D16Y7): '96 model

|      | i      |                                  |                                            |        |
|------|--------|----------------------------------|--------------------------------------------|--------|
| C101 | 10-GRY | Left side of engine compartment  | Main wire harness                          |        |
| C102 | 3-GRY  | Left side of engine              | CKF sensor                                 |        |
| C103 | 1-CLR  | Middle of engine                 | Engine oil pressure switch                 |        |
| C104 | 4-GRN  | Left side of engine              | Alternator                                 | USA    |
| C104 | 3-N/A  | Left side of engine              | Alternator                                 | Canada |
| C105 | 2-BLK  | Middle of engine                 | No. 1 fuel injector                        |        |
| C106 | 2-BLK  | Middle of engine                 | No. 2 fuel injector                        |        |
| C107 | 2-BLK  | Middle of engine                 | No. 3 fuel injector                        |        |
| C108 | 2-BLK  | Middle of engine                 | No. 4 fuel injector                        |        |
| C109 | 3-GRY  | Middle of engine                 | IAC valve                                  | A/T    |
| C110 | 3-GRY  | Middle of engine                 | TP sensor                                  |        |
| C111 | 3-GRY  | Middle of engine                 | MAP sensor                                 |        |
| C112 | 2-BLK  | Middle of engine                 | IAT sensor                                 |        |
| C113 | 2-GRY  | Middle of engine                 | Power steering pressure switch             | USA    |
| C114 | 2-BLK  | Middle of engine                 | EVAP purge control solenoid valve          |        |
| C115 | 14-BLU | Middle of engine                 | Junction connector                         |        |
| C116 | 14-GRY | Middle of engine                 | Junction connector                         |        |
| C117 | 3-GRY  | Right side of engine compartment | Vehicle speed sensor (VSS)                 |        |
| C118 | 2-BLK  | Right side of engine compartment | Countershaft speed sensor                  | A/T    |
| C119 | 2-GRY  | Middle of engine                 | Engine coolant temperature switch          |        |
| C120 | 10-GRY | Middle of engine                 | Distributor                                |        |
| C121 | 1-BLK  | Middle of engine                 | Engine coolant temperature<br>sending unit |        |
| C122 | 2-GRY  | Middle of engine                 | ECT sensor                                 |        |
| C123 | 4-GRY  | Middle of engine                 | Primary HO2S (sensor 1)                    |        |
| C124 | 2-GRY  | Middle of engine                 | Back-up light switch                       | M/T    |
| C124 | 2-GRY  | Middle of engine                 | Lock-up control solenoid valves            | A/T    |
| C125 | 4-GRY  | Middle of engine                 | Secondary HO2S (sensor 2)                  |        |
| C126 | 2-BLK  | Middle of engine                 | Mainshaft speed sensor                     | A/T    |
| C127 | 2-BLK  | Middle of engine                 | Linear solenoid                            | A/T    |
| C128 | 2-GRY  | Middle of engine                 | Shift control solenoid valves              | A/T    |
| C129 | 1-BLK  | Right side of engine             | Starter solenoid                           |        |
| C130 | 20-BRN | Under right side of dash         | Junction Connector                         |        |
| C131 | 22-GRN | Behind right kick panel          | Main wire harness                          |        |
| C132 | 32-GRY | Below right front footrest       | ECM/PCM connector A                        | ĺ      |
| C133 | 25-GRY | Below right front footrest       | PCM connector B                            | A/T    |
| C134 | 31-BLU | Below right front footrest       | ECM/PCM connector C                        |        |
| C135 | 16-GRY | Below right front footrest       | ECM/PCM connector D                        |        |
| T101 |        | Left side of engine compartment  | Alternator                                 |        |
| T102 |        | Right side of engine compartment | Under-hood fuse/relay box                  |        |
| G101 |        | Right side of engine             | Engine ground, via engine wire harness     |        |