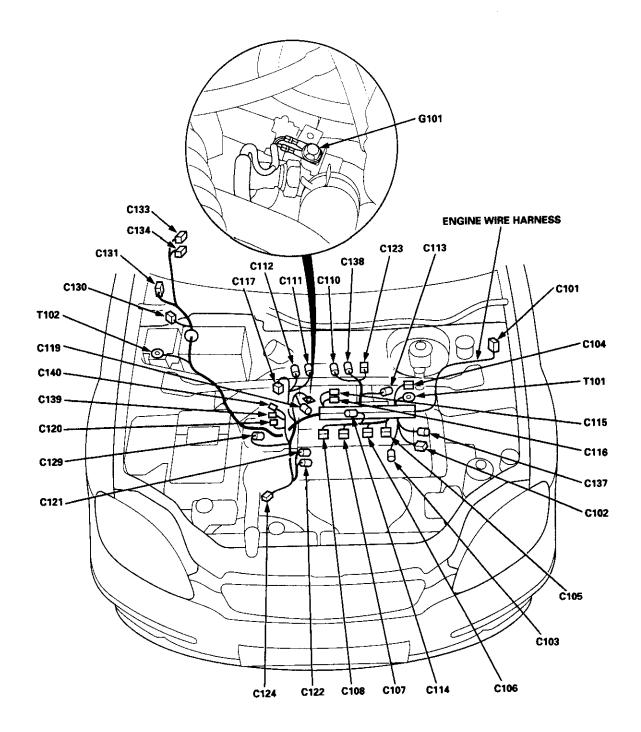

### Engine Wire Harness (D16Y7 engine): '99-'00 models

| C101 | 10-GRY | Left side of engine compartment  | Main wire harness                       |        |
|------|--------|----------------------------------|-----------------------------------------|--------|
| C102 | 3-GRY  | Left side of engine              | CKF sensor                              |        |
| C103 | 1-CLR  | Middle of engine                 | Engine oil pressure switch              |        |
| C104 | 4-GRN  | Left side of engine              | Alternator                              | USA    |
| C104 | 3-N/A  | Left side of engine              | Alternator                              | Canada |
| C105 | 2-BLK  | Middle of engine                 | No. 1 fuel injector                     |        |
| C106 | 2-BLK  | Middle of engine                 | No. 2 fuel injector                     |        |
| C107 | 2-BLK  | Middle of engine                 | No. 3 fuel injector                     |        |
| C108 | 2-BLK  | Middle of engine                 | No. 4 fuel injector                     |        |
| C109 | 3-GRY  | Middle of engine                 | IAC valve                               |        |
| C110 | 3-GRY  | Middle of engine                 | TP sensor                               |        |
| C111 | 3-GRY  | Middle of engine                 | MAP sensor                              |        |
| C112 | 2-BLK  | Middle of engine                 | IAT sensor                              |        |
| C113 | 2-GRY  | Middle of engine                 | Power steering pressure switch          | USA    |
| C114 | 2-BLK  | Middle of engine                 | EVAP purge control solenoid valve       |        |
| C115 | 14-BLU | Middle of engine                 | Junction connector                      |        |
| C116 | 14-GRY | Middle of engine                 | Junction connector                      |        |
| C117 | 3-GRY  | Right side of engine compartment | Vehicle speed sensor (VSS)              |        |
| C118 | 2-BLK  | Right side of engine compartment | Countershaft speed sensor               | A/T    |
| C119 | 2-GRY  | Middle of engine                 | Engine coolant temperature switch       |        |
| C120 | 8-GRY  | Middle of engine                 | Distributor                             |        |
| C121 | 1-BLK  | Middle of engine                 | Engine coolant temperature sending unit |        |
| C122 | 2-GRY  | Middle of engine                 | ECT sensor                              |        |
| C123 | 4-GRY  | Middle of engine                 | Primary HO2S (sensor 1)                 |        |
| C124 | 2-GRY  | Middle of engine                 | Back-up light switch                    | M/T    |
| C124 | 2-GRY  | Middle of engine                 | Lock-up control solenoid valves         | A/T    |
| C125 | 4-GRY  | Middle of engine                 | Secondary HO2S (sensor 2)               |        |
| C126 | 2-BLK  | Middle of engine                 | Mainshaft speed sensor                  | A/T    |
| C127 | 2-BLK  | Middle of engine                 | Linear solenoid                         | A/T    |
| C128 | 2-GRY  | Middle of engine                 | Shift control solenoid valves           | A/T    |
| C129 | 1-BLK  | Right side of engine             | Starter solenoid                        |        |
| C130 | 20-BRN | Under right side of dash         | Junction connector                      |        |
| C131 | 22-GRN | Behind right kick panel          | Main wire harness                       |        |
| C133 | 25-GRY | Below right front footrest       | ECM/PCM connector B                     |        |
| C134 | 31-BLU | Below right front footrest       | ECM/PCM connector C                     |        |
| C135 | 16-GRY | Below right front footrest       | PCM connector D                         | A/T    |
| T101 |        | Left side of engine              | Alternator                              |        |
| T102 |        | Right side of engine compartment | Under-hood fuse/relay box               |        |
| G101 |        | Right side of engine             | Engine ground, via engine wire harness  |        |

### '99-'00 models:

| Connector<br>or<br>Terminal | Number of<br>Cavities/<br>Color | Location                              | Connects to                | Notes  |
|-----------------------------|---------------------------------|---------------------------------------|----------------------------|--------|
| Engine Wir                  | e Harness (                     | B16A2 engine): '99-'00 mod            | els                        |        |
| C101                        | 10-GRY                          | Left side of engine compartment       | Main wire harness          |        |
| C102                        | 2-GRY                           | Left side of engine                   | CKF sensor                 |        |
| C103                        | 1-CLR                           | Middle of engine                      | Engine oil pressure switch |        |
| C104                        | 4-GRN                           | Left side of engine                   | Alternator                 | USA    |
| C104                        | 3-N/A                           | Left side of engine                   | Alternator                 | Canada |
| C105                        | 2-BLK                           | Middle of engine                      | No. 1 fuel injector        |        |
| C106                        | 2-BLK                           | Middle of engine                      | No. 2 fuel injector        |        |
| C107                        | 2-BLK                           | Middle of engine                      | No. 3 fuel injector        |        |
| C108                        | 2-BLK                           | Middle of engine                      | No. 4 fuel injector        |        |
| C110                        | 3-GRY                           | Middle of engine                      | TP sensor                  |        |
| 0111                        |                                 | · · · · · · · · · · · · · · · · · · · |                            |        |

|      |        |                                  | / montator                              |     |
|------|--------|----------------------------------|-----------------------------------------|-----|
| C105 | 2-BLK  | Middle of engine                 | No. 1 fuel injector                     |     |
| C106 | 2-BLK  | Middle of engine                 | No. 2 fuel injector                     |     |
| C107 | 2-BLK  | Middle of engine                 | No. 3 fuel injector                     |     |
| C108 | 2-BLK  | Middle of engine                 | No. 4 fuel injector                     |     |
| C110 | 3-GRY  | Middle of engine                 | TP sensor                               |     |
| C111 | 3-GRY  | Middle of engine                 | MAP sensor                              |     |
| C112 | 2-BLK  | Middle of engine                 | IAT sensor                              |     |
| C113 | 2-GRY  | Middle of engine                 | Power steering pressure switch          | USA |
| C114 | 2-BLK  | Middle of engine                 | EVAP purge control solenoid valve       | 054 |
| C115 | 14-BLU | Middle of engine                 | Junction connector                      |     |
| C116 | 14-GRY | Middle of engine                 | Junction connector                      |     |
| C117 | 3-GRY  | Right side of engine compartment | Vehicle speed sensor (VSS)              |     |
| C119 | 2-GRY  | Middle of engine                 | Engine coolant temperature switch       |     |
| C120 | 10-GRY | Middle of engine                 | Distributor                             |     |
| C121 | 1-BLK  | Middle of engine                 | Engine coolant temperature sending unit |     |
| C122 | 2-GRY  | Middle of engine                 | ECT sensor                              |     |
| C123 | 4-GRY  | Middle of engine                 | Primary HO2S (sensor 1)                 |     |
| C124 | 2-GRY  | Middle of engine                 | Back-up light switch                    |     |
| C129 | 1-BLK  | Right side of engine             | Starter solenoid                        |     |
| C130 | 20-BRN | Under right side of dash         | Junction connector                      |     |
| C131 | 22-GRN | Behind right kick panel          | Main wire harness                       |     |
| C133 | 25-GRY | Below right front footrest       | ECM connector B                         |     |
| C134 | 31-BLU | Below right front footrest       | ECM connector C                         |     |
| C137 | 2-GRY  | Middle of engine                 | Knock Sensor (KS)                       |     |
| C138 | 2-GRY  | Middle of engine                 | IAC valve                               |     |
| C139 | 1-GRY  | Middle of engine                 | VTEC solenoid valve                     |     |
| C140 | 2-GRY  | Middle of engine                 | VTEC pressure switch                    |     |
| T101 |        | Left side of engine              | Alternator                              |     |
| T102 |        | Right side of engine compartment | Under-hood fuse/relay box               |     |
| G101 |        | Right side of engine             | Engine ground, via engine wire harness  |     |