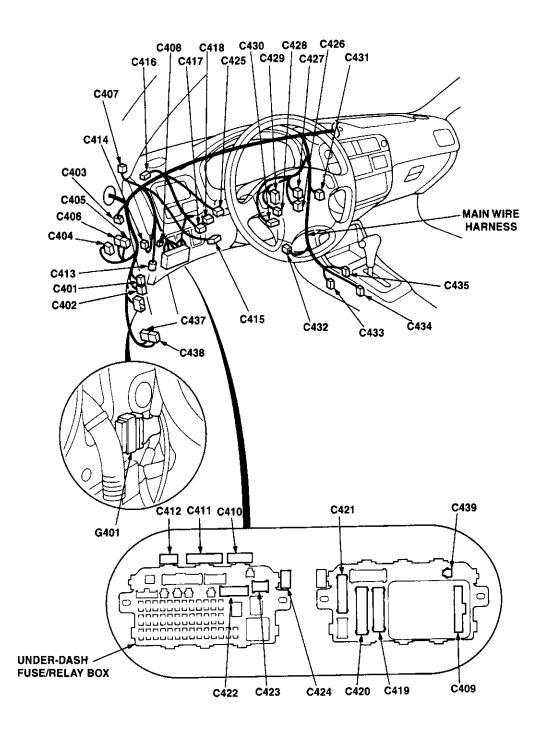

\*1: '99-'00 models except GX model

203-19

+ -

| Connector<br>or<br>Terminal | Number of<br>Cavities/<br>Color | Location                           | Connects to                                            | Notes    |
|-----------------------------|---------------------------------|------------------------------------|--------------------------------------------------------|----------|
| /lain Wire                  | Harness (Le                     | ft side of dash and floor bran     | nch): '96-'97 models                                   |          |
| C401                        | 14-GRY                          | Behind left kick panel             | Floor wire harness                                     |          |
| C402                        | 4-ORN                           | Behind left kick panel             | Floor wire harness                                     | ABS      |
| C403                        | 4-NAT                           | Under left side of dash            | Light flasher relay connector<br>(Security)            | Optional |
| C404                        | 14-GRY                          | Under left side of dash            | Cruise control unit                                    |          |
| C405                        | 4-NAT                           | Under left side of dash            | DRL control unit connector A                           | Canada   |
| C406                        | 8-GRY                           | Under left side of dash            | DRL control unit connector B                           | Canada   |
| C407                        | 2-GRY                           | Under left side of dash            | Roof wire harness                                      | *2       |
| C407                        | 2-GRY                           | Under left side of dash            | Moonroof wire harness                                  | *4       |
| C408                        | 1-BRN                           | Under left side of dash            | Front fog light connector                              | Optional |
| C409                        | 10-WHT                          | Behind under-dash fuse/relay box   | Integrated control unit                                |          |
| C410                        | 12-GRY                          | Above under-dash fuse/relay box    | Dashboard wire harness                                 | A/T      |
| C411                        | 24-BLU                          | Above under-dash fuse/relay box    | Dashboard wire harness                                 |          |
| C412                        | 3-YEL                           | Above under-dash fuse/relay box    | SRS main harness                                       |          |
| C413                        | 16-GRY                          | Under left side of dash            | Data link connector                                    |          |
| C414                        | 4-BLU                           | Under left side of dash            | Starter cut relay                                      | м/т      |
| C415                        | 7-BRN                           | Above under-dash fuse/relay box    | Ignition switch                                        |          |
| C416                        | 6-NAT                           | Under left side of dash            | Security starter cut relay connector                   | Optional |
| C417                        | 2-N/A                           | Under left side of dash            | Clutch switch                                          | *5       |
| C418                        | 2-YEL                           | Under left side of dash            | Clutch interlock switch                                | м/т      |
| C419                        | 18-GRN                          | Behind under-dash fuse/relay box   | Under-dash fuse/relay box                              |          |
| C420                        | 20-GRN                          | Behind under-dash fuse/relay box   | Under-dash fuse/relay box                              |          |
| C420                        | 18-GRN                          | Behind under-dash fuse/relay box   | Under-dash fuse/relay box                              |          |
| C422                        | 7-GRN                           | Front of under-dash fuse/relay box | Under-dash fuse/relay box                              |          |
| C422<br>C423                | 6-GRN                           | Front of under-dash fuse/relay box | Under-dash fuse/relay box                              |          |
| C423<br>C424                | 4-NAT                           | Under left side of dash            | Horn relay                                             |          |
| C424<br>C425                | 4-WHT                           | Under left side of dash            | Brake switch                                           |          |
|                             | 8-WHT                           |                                    | Combination wiper switch                               |          |
| C426                        |                                 | Behind steering column cover       | connector A                                            |          |
| C427                        | 6-WHT                           | Behind steering column cover       | Combination wiper switch<br>connector B                |          |
| C428                        | 4-NAT                           | Behind steering column cover       | Combination light switch<br>connector A                |          |
| C429                        | 7-NAT                           | Behind steering column cover       | Combination light switch<br>connector B                |          |
| C430                        | 3-GRY                           | Under left side of dash            | Cable reel                                             |          |
| C431                        | 8-GRY                           | Under left side of dash            | Interlock control unit                                 | A/T      |
| C432                        | 4-GRY                           | Below front console                | Secondary heated oxygen sensor sub-harness             | *6       |
| C433                        | 14-GRY                          | Below front console                | A/T gear position switch                               | A/T      |
| C434                        | 2-GRY                           | Below front console                | Shift lock solenoid                                    | A/T      |
| C435                        | 4-GRY                           | Below front console                | Park pin switch and A/T gear<br>position console light | А/Т      |
| C437                        | 26-GRY                          | Behind left kick panel             | TCM connector A                                        | СУТ      |
| C438                        | 22-GRY                          | Behind left kick panel             | TCM connector B                                        | СУТ      |
| C439                        | 1-GRN                           | Behind under-dash fuse/relay box   | Under-dash fuse/relay box                              |          |
| G401                        |                                 | Left kick panel                    | Body ground, via main wire<br>harness                  |          |

\*2: Without moonroof \*4: With moonroof \*5: M/T (with cruise control or for D16Y5 engine) \*6: With secondary heated oxygen sensor (HO2S) '96-'97 models:

+----

| Connector | Number of |          |             |       |  |
|-----------|-----------|----------|-------------|-------|--|
| or        | Cavities/ | Location | Connects to | Notes |  |
| Terminal  | Color     |          |             |       |  |

### Main Wire Harness (Left side of dash and floor branch): '98 model and all GX models

|      | •      |                                    |                                                        |          |
|------|--------|------------------------------------|--------------------------------------------------------|----------|
| C401 | 14-GRY | Behind left kick panel             | Floor wire harness                                     |          |
| C402 | 4-ORN  | Behind left kick panel             | Floor wire harness                                     | ABS      |
| C403 | 4-NAT  | Under left side of dash            | Light flasher relay connector (Security)               | Optional |
| C404 | 14-BLU | Under left side of dash            | Cruise control unit                                    |          |
| C405 | 4-NAT  | Under left side of dash            | DRL control unit connector A                           | Canada   |
| C406 | 8-GRY  | Under left side of dash            | DRL control unit connector B                           | Canada   |
| C407 | 2-GRY  | Under left side of dash            | Roof wire harness                                      | *2       |
| C407 | 2-GRY  | Under left side of dash            | Moonroof wire harness                                  | *4       |
| C407 | 6-GRY  | Under left side of dash            | Roof wire harness                                      | *7       |
| C408 | 1-BRN  | Under left side of dash            | Front fog light connector                              | Optional |
| C409 | 10-WHT | Behind under-dash fuse/relay box   | Integrated control unit                                |          |
| C410 | 12-GRY | Above under-dash fuse/relay box    | Dashboard wire harness                                 | A/T      |
| C411 | 24-BLU | Above under-dash fuse/relay box    | Dashboard wire harness                                 |          |
| C412 | 3-YEL  | Above under-dash fuse/relay box    | SRS main harness                                       |          |
| C413 | 16-GRY | Under left side of dash            | Data link connector                                    |          |
| C414 | 5-BLK  | Under-dash relay box               | Starter cut relay                                      | M/T      |
| C415 | 7-BRN  | Above under-dash fuse/relay box    | Ignition switch                                        |          |
| C416 | 6-NAT  | Under left side of dash            | Security starter cut relay connector                   | Optional |
| C417 | 2-N/A  | Under left side of dash            | Clutch switch                                          | *5       |
| C418 | 2-YEL  | Under left side of dash            | Clutch interlock switch                                | M/T      |
| C419 | 18-GRN | Behind under-dash fuse/relay box   | Under-dash fuse/relay box                              |          |
| C420 | 20-GRN | Behind under-dash fuse/relay box   | Under-dash fuse/relay box                              |          |
| C421 | 18-GRN | Behind under-dash fuse/relay box   | Under-dash fuse/relay box                              |          |
| C422 | 7-GRN  | Front of under-dash fuse/relay box | Under-dash fuse/relay box                              |          |
| C423 | 6-GRN  | Front of under-dash fuse/relay box | Under-dash fuse/relay box                              |          |
| C424 | 5-BLK  | Under-dash relay box               | Horn relay                                             |          |
| C425 | 4-WHT  | Under left side of dash            | Brake switch                                           |          |
| C426 | 8-WHT  | Behind steering column cover       | Combination wiper switch connector A                   |          |
| C427 | 6-WHT  | Behind steering column cover       | Combination wiper switch connector B                   |          |
| C428 | 4-NAT  | Behind steering column cover       | Combination light switch connector A                   |          |
| C429 | 7-NAT  | Behind steering column cover       | Combination light switch connector B                   |          |
| C430 | 3-GRY  | Under left side of dash            | Cable reel                                             |          |
| C431 | 8-GRY  | Under left side of dash            | Interlock control unit                                 | A/T      |
| C432 | 4-GRY  | Below front console                | Secondary heated oxygen sensor<br>sub-harness          | *6       |
| C433 | 14-GRY | Below front console                | A/T gear position switch                               | A/T      |
| C434 | 2-GRY  | Below front console                | Shift lock solenoid                                    | A/T      |
| C435 | 4-GRY  | Below front console                | Park pin switch and A/T gear<br>position console light | A/T      |
| C437 | 26-GRY | Behind left kick panel             | TCM connector A                                        | CVT      |
| C438 | 22-GRY | Behind left kick panel             | TCM connector B                                        | CVT      |
| C439 | 1-GRN  | Behind under-dash fuse/relay box   | Under-dash fuse/relay box                              | *7       |
| C447 | 4-N/A  | Under left side of dash            | Fuel injector relay                                    | *7       |
| C448 | 26-GRY | Behind left kick panel             | Injector control module                                | *7       |
| G401 |        | Left kick panel                    | Body ground, via main wire harness                     |          |

\*2: Without moonroof (except GX)

\*4: With moonroof

\*5: M/T (with cruise control or for D16Y5 engine) \*6: With secondary heated oxygen sensor (HO2S)

\*7: GX model