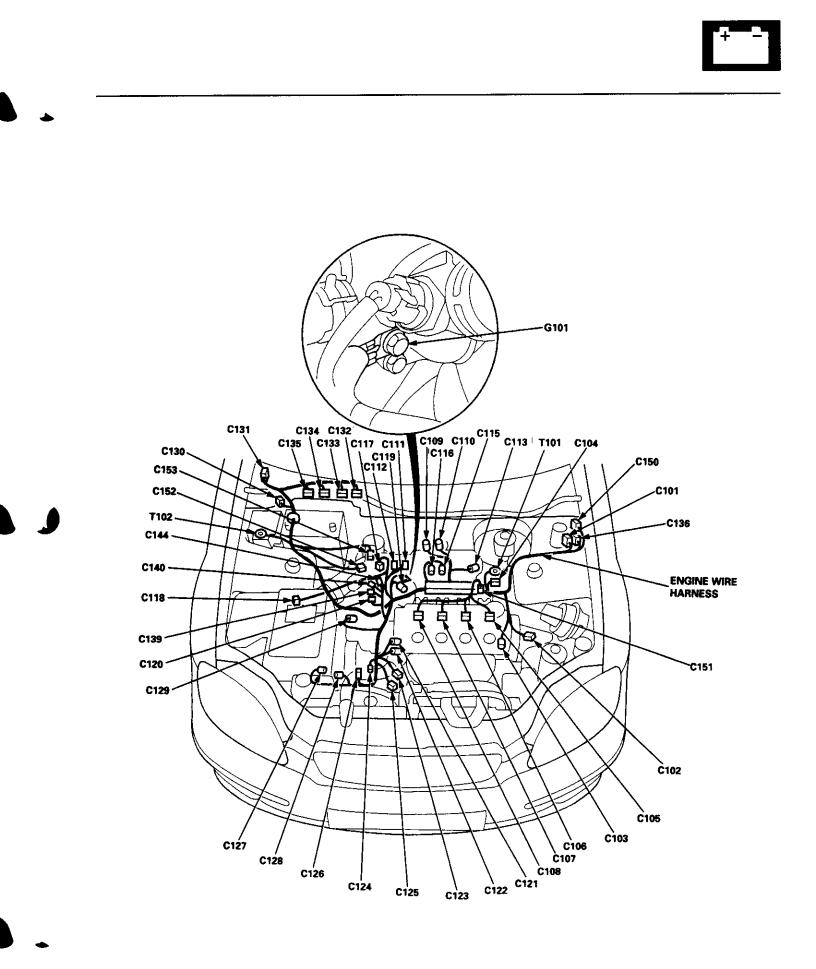

'99-'00 models:

203-13

| Connector<br>or<br>Terminal | Number of<br>Cavities | Location                         | Connects to                                        | Notes    |
|-----------------------------|-----------------------|----------------------------------|----------------------------------------------------|----------|
| ngine Wir                   | re Harness (          | D16B5)                           | ,,,,,,, _                                          |          |
| C101                        | 10-GRY                | Left side of engine compartment  | Main wire harness                                  |          |
| C102                        | 3-GRY                 | Left side of engine              | CKF sensor                                         |          |
| C103                        | 1-CLR                 | Middle of engine                 | Engine oil pressure switch                         |          |
| C104                        | 4-GRN                 | Left side of engine              | Alternator                                         |          |
| C105                        | 2-BLK                 | Middle of engine                 | No. 1 fuel injector                                |          |
| C106                        | 2-BLK                 | Middle of engine                 | No. 2 fuel injector                                |          |
| C107                        | 2-BLK                 | Middle of engine                 | No. 3 fuel injector                                |          |
| C108                        | 2-BLK                 | Middle of engine                 | No. 4 fuel injector                                |          |
| C109                        | 3-GRY                 | Middle of engine                 | IAC valve                                          |          |
| C110                        | 3-GRY                 | Middle of engine                 | TP sensor                                          |          |
| C111                        | 3-GRY                 | Middle of engine                 | MAP sensor                                         |          |
| C112                        | 2-BLK                 | Middle of engine                 | IAT sensor                                         |          |
| C113                        | 2-GRY                 | Middle of engine                 | Power steering pressure switch                     |          |
| C115                        | 14-BLU                | Middle of engine                 | Junction connector                                 |          |
| C116                        | 14-GRY                | Middle of engine                 | Junction connector                                 |          |
| C117                        | 3-GRY                 | Right side of engine compartment | Vehicle speed sensor (VSS)                         |          |
| C118                        | 2-BLK                 | Right side of engine compartment | Countershaft speed sensor                          |          |
| C119                        | 2-GRY                 | Middle of engine                 | Engine coolant temperature switch                  |          |
| C120                        | 10-GRY                | Middle of engine                 | Distributor                                        |          |
| C121                        | 1-BLK                 | Middle of engine                 | Engine coolant temperature sending unit            |          |
| C122                        | 2-GRY                 | Middle of engine                 | ECT sensor                                         |          |
| C123                        | 4-GRY                 | Middle of engine                 | Primary HO2S (sensor 1)                            |          |
| C124                        | 2-GRY                 | Middle of engine                 | Lock-up control solenoid valves                    |          |
| C125                        | 4-GRY                 | Middle of engine                 | Secondary HO2S (sensor 2)                          |          |
| C126                        | 2-BLK                 | Middle of engine                 | Mainshaft speed sensor                             |          |
| C127                        | 2-BLK                 | Middle of engine                 | Linear solenoid                                    |          |
| C128                        | 2-GRY                 | Middle of engine                 | Shift control solenoid valves                      |          |
| C129                        | 1-BLK                 | Right side of engine             | Starter solenoid                                   |          |
| C130                        | 20-BRN                | Under right side of dash         | Junction connector                                 |          |
| C131                        | 22-GRN                | Behind right kick panel          | Main wire harness                                  |          |
| C132                        | 32-GRY                | Below right front footrest       | PCM connector A                                    |          |
| C133                        | 25-GRY                | Below right front footrest       | PCM connector B                                    |          |
| C134                        | 31-BLU                | Below right front footrest       | PCM connector C                                    |          |
| C135                        | 16-GRY                | Below right front footrest       | PCM connector D                                    |          |
| C136                        | 8-GRY                 | Left side of engine compartment  | Main wire harness                                  |          |
| C139                        | 1-GRY                 | Middle of engine                 | VTEC solenoid valve                                |          |
| C140                        | 2-GRY                 | Middle of engine                 | VTEC pressure switch                               |          |
| C144                        | 6-GRY                 | Middle of engine                 | EGR valve                                          |          |
| C150                        | 8-LT GRN              | Left side of engine compartment  | Main wire harness                                  |          |
| C151                        | 2-GRY                 | Middle of engine                 | Fuel temperature sensor                            |          |
| C152                        | 2-BLK                 | Right side of engine compartment | Fuel pressure regulator shut-off<br>solenoid valve |          |
| C153                        | 3-N/A                 | Right side of engine compartment | Fuel pressure sensor                               | <b></b>  |
| T101                        | 1                     | Left side of engine              | Alternator                                         |          |
| T102                        | <u> </u>              | Right side of engine compartment | Under-hood fuse/relay box                          |          |
| G101                        |                       | Right side of engine             | Engine ground, via engine wire harness             | <u> </u> |