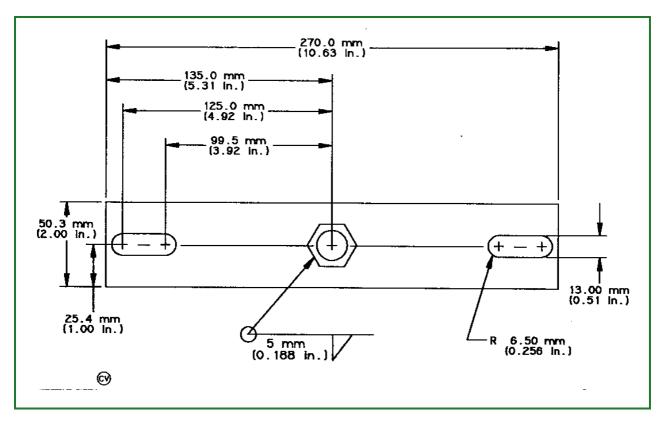

# DFT1036A Travel Gear Case Nut Wrench

### T7681FZ-UN: DFT1036A Dimension Drawing

Travel Gear Case Nut Wrench is used to remove and install the hub-to-housing nut in the travel gear case.

Material required:

- 16 mm (5/8 in.) Flat Bar Stock
- M24 (1 in.) Nut
- M10-1.5 x 60 mm Cap Screw (2 used)
- M10-1.5 Nut (2 used)

## **Travel Gear Case Nut**

Wrench......DFT1036A Used to remove and install the hub-to-housing nut.

Go to Section\_99:Group\_9900

MM16284,0001855-19-20120620