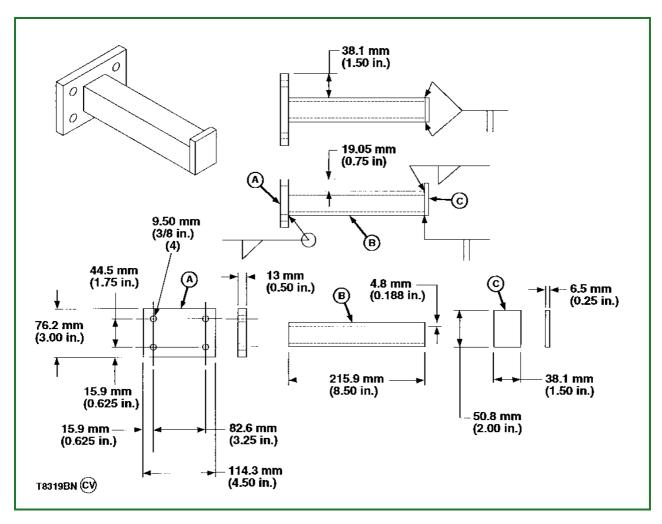

## **DFT1130 Adapter**

### T8319BN-UN: DFT1130 Adapter Specifications

### LEGEND:

- A Steel Plate
- B Square Tube
- C Steel Plate

Adapter is used with DF1063 Lift Bracket to remove and install travel motor.

Material required:

- 1.3 mm (1/2 in.) 1020 Steel Plate (A)
- 38.1 mm x 38.1 mm x .48 mm (1-1/2 in. x 1-1/2 in. x 3/16 in.) Square Tube (B)
- .6 mm (1/4 in.) 1020 Steel Plate (C)

Adapter.....DFT1130 Used to remove and install travel motor.

Go to Section\_99:Group\_9900

MM16284,0001854-19-20120620