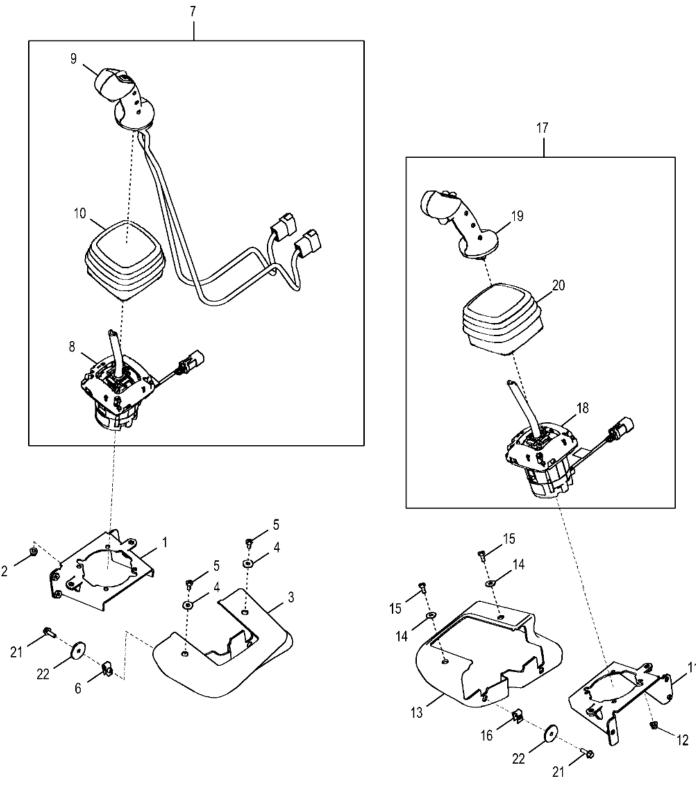

AT390655\_TX1092855

| KEY | PART NO. | PART NAME                   | QTY | REMARKS                                             |
|-----|----------|-----------------------------|-----|-----------------------------------------------------|
| 1   | AT355469 | Bracket                     | 1   |                                                     |
| 2   | 14M7397  | Lock Nut                    | 4   | M6                                                  |
| 3   | T243619  | Cover                       | 1   |                                                     |
| 4   | 24H1646  | Washer                      | 2   | 17/64" X 3/4" X 0.060"                              |
| 5   | T133674  | Self-Locking Screw          | 2   |                                                     |
| 6   | R134098  | Nut                         | 2   |                                                     |
| 7   | AT390642 | Multi-Functional Controller | 1   | Right Hand Joystick AT390642 NLA; ORDER<br>AT336396 |
| 8   | AT345327 | Sensor                      | 1   |                                                     |
| 9   | AT356796 | Grip Kit                    | 1   |                                                     |
| 10  | T234120  | Boot                        | 1   |                                                     |
| 11  | AT355469 | Bracket                     | 1   |                                                     |
| 12  | 14M7397  | Lock Nut                    | 4   | M6                                                  |
| 13  | T244056  | Cover                       | 1   |                                                     |
| 14  | 24H1646  | Washer                      | 2   | 17/64" X 3/4" X 0.060"                              |
| 15  | T133674  | Self-Locking Screw          | 2   |                                                     |
| 16  | R134098  | Nut                         | 2   |                                                     |
| 17  | AT385217 | Multi-Functional Controller | 1   | Left Hand Joystick AT385217 NLA; ORDER<br>AT336395  |
| 18  | AT345326 | Sensor                      | 1   |                                                     |