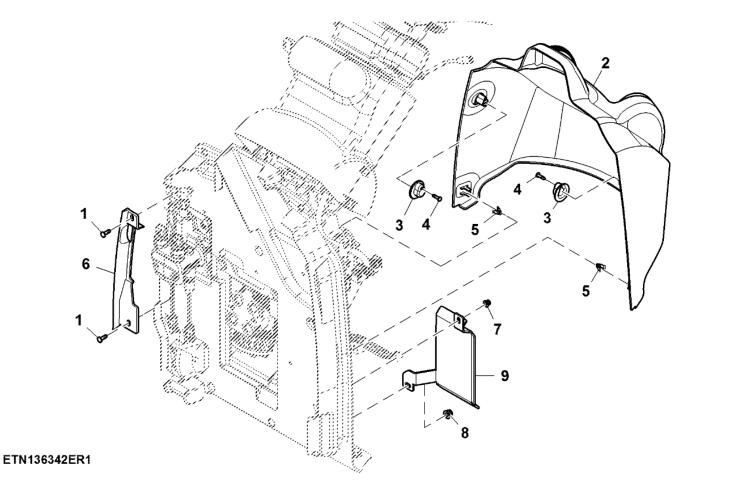

| KEY | PART NO. | PART NAME | QTY | REMARKS        |  |
|-----|----------|-----------|-----|----------------|--|
| 1   | R224342  | Screw     | 2   |                |  |
| 2   | SU42136  | Cowl      | 1   | Front Upper    |  |
| 3   | SU47015  | Сар       | 2   |                |  |
| 4   | 37M7218  | Screw     | 2   |                |  |
| 5   | R120160  | Clip      | 2   |                |  |
| 6   | SU49316  | Extension | 1   | Cowl           |  |
| 7   | 14M7397  | Lock Nut  | 1   | M6             |  |
| 8   | 14M7396  | Lock Nut  | 1   | M8             |  |
| 9   | SU55896  | Panel     | 1   | Closeout Panel |  |