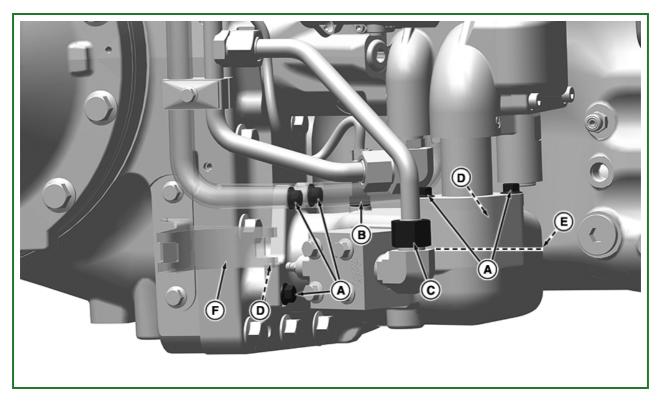

## RXA0155650-UN: Behind Right Rear Tire

LEGEND:

- A Suction Screen Housing Cap Screw (6 used)
- B Hydraulic Oil Temperature Sensor
- C Oil Line
- D O-Ring (2 used)
- E Suction Screen
- F Filter Bracket

## NOTE:

This procedure must be done after draining the hydraulic oil and removing the filter.

- 1. Remove filter bracket (F).
- 2. Remove hydraulic filter.
- 3. Disconnect connector from sensor (B).
- 4. Disconnect hydraulic oil line (C).
- 5. Remove cap screws (A).
- 6. Remove suction screen housing and suction screen (E).
- 7. Clean suction screen and replace as required.
- 8. Install new O-rings (D) in housing.
- 9. Reinstall in reverse order.