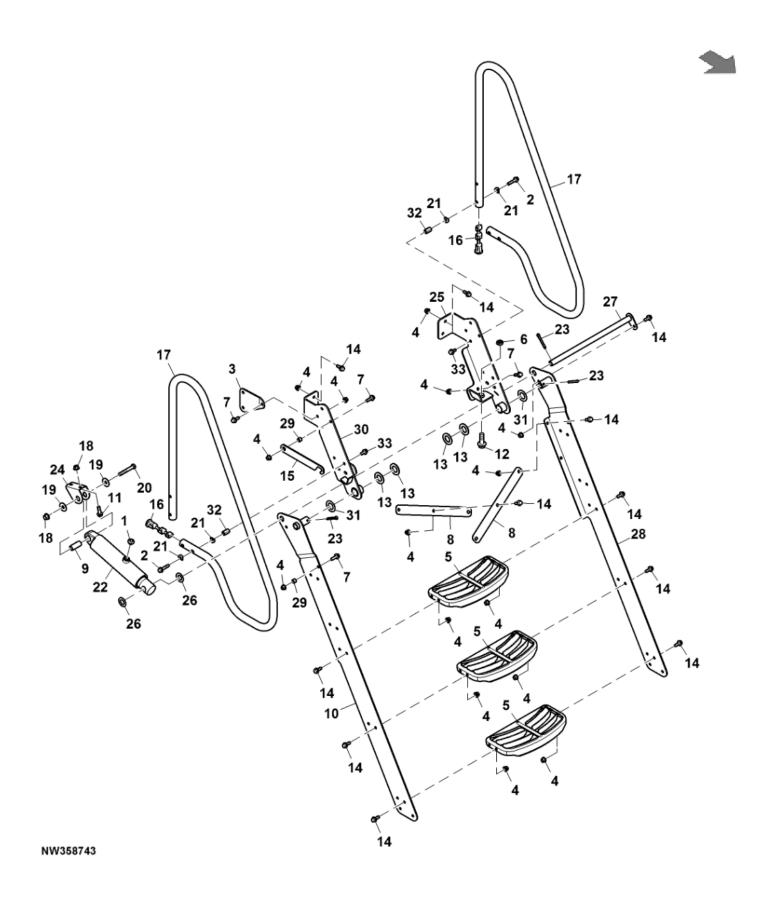

| KEY | PART NO. | PART NAME | QTY | REMARKS               |
|-----|----------|-----------|-----|-----------------------|
| 1   |          | Plug      | 1   |                       |
| 2   | 19M9847  | Screw     | 8   | M10 X 45              |
| 3   | KK35892  | Bracket   | 1   |                       |
| 4   | 14M7723  | Lock Nut  | 45  | M10                   |
| 5   | R151799  | Step      | 5   |                       |
| 6   | 14M7684  | Nut       | 2   | M16                   |
| 7   | 19M9370  | Screw     | 5   | M10 X 30              |
| 8   | KK16809  | Plate     | 6   |                       |
| 9   | 28H3441  | Spacer    | 1   | 0.546" X 0.840" X 2"  |
| 10  | AKK22480 | Ladder    | 1   | RH                    |
| 11  | 19M9984  | Screw     | 2   | M12 X 35              |
| 12  | 19M9983  | Screw     | 2   | M16 X 50              |
| 13  | 24H1978  | Washer    | 4   | 1-5/32" X 2" X 0.134" |
| 14  | 19M9845  | Screw     | 40  | M10 X 25              |
| 15  | N405810  | Link      | 1   |                       |
| 16  | KK23797  | Insert    | 4   |                       |
| 17  | N316741  | Tube      | 2   |                       |
| 18  | 14M7724  | Lock Nut  | 3   | M12                   |
| 19  | 24M7605  | Washer    | 2   | 13 X 37 X 3 mm        |