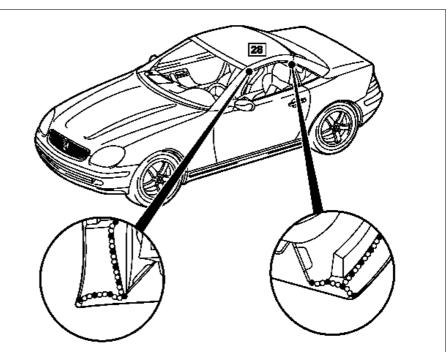

- 22 Spare wheel recess cross member above rear axle
- 23 Floor, lateral, rear left
- 24 Floor, lateral, rear right
- 28 Roof seal all four corners

- 25 Main floor partition wall
- 26 Rear end center assembly
- 27 Rear fender