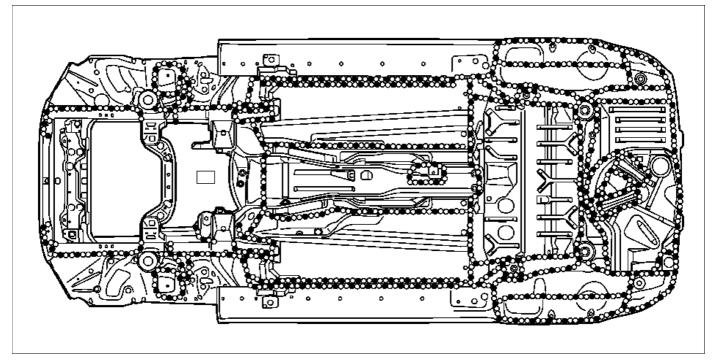

## 29 Floor assembly

| Fig. item, etc. | Work instructions          |                                                                                                                                     |                    |
|-----------------|----------------------------|-------------------------------------------------------------------------------------------------------------------------------------|--------------------|
| i               | Sealing                    | After repairs to body, welds seams are to be sealed on both sides                                                                   | AR97.20-P-0500A    |
|                 |                            | Sealant                                                                                                                             |                    |
|                 |                            | Processing instructions                                                                                                             | AR97.10-P-0500-02A |
|                 |                            | $[{f i}]$ on sprayable seam sealing Refer to $\downarrow$                                                                           |                    |
|                 |                            | Service information on sprayable seam                                                                                               | SI97.10-P-0001A    |
|                 |                            | sealing                                                                                                                             |                    |
| i               | Corrosion protection       | Do not apply sealant to bare metal, prime weld seams, etc. beforehand.                                                              |                    |
| i               | Detachable body components | When replacing components such as doors,<br>engine hood, trunk lid, etc. seams and folds<br>are also to be sealed                   |                    |
| i               | Parting points             | Apart from the points shown in illustrations, sealing measures required may differ from case to case depending on extent of repair. |                    |