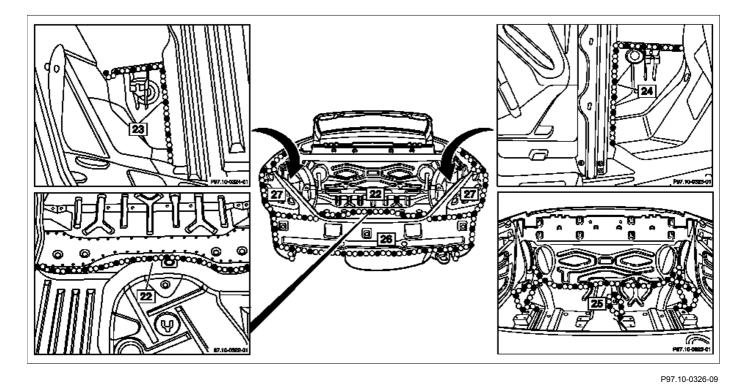

- 22 Spare wheel recess cross member above rear axle
- 23 Floor, lateral, rear left
- 24 Floor, lateral, rear right
- 28 Roof seal all four corners

- 25 Main floor partition wall
- 26 Rear end center assembly
- 27 Rear fender

P97.10-0328-06

P97.10-0329-09