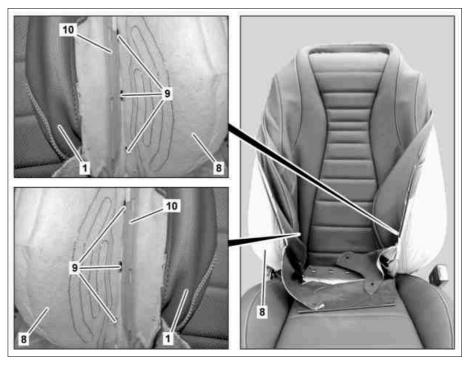

## Shown on model 257

- 1 Cover
- 8 Backrest padding
- 9 Catch hook
- 10 Staple wire

P91.18-2375-06

| $\Xi$ | Remove                                                                                                                                               |                                                                                                                                                                                                    |                  |
|-------|------------------------------------------------------------------------------------------------------------------------------------------------------|----------------------------------------------------------------------------------------------------------------------------------------------------------------------------------------------------|------------------|
| 1     | Remove seat backrest trim.                                                                                                                           |                                                                                                                                                                                                    | AR91.10-P-1912FR |
| 2     | Remove head restraint guides.                                                                                                                        |                                                                                                                                                                                                    | AR91.16-P-0051FR |
| 3     | Unlock flap (12) with a magnet, open and fix it in such a way that it remains open.                                                                  | Model 257 with code 866 (Pre-installation for Rear Seat Entertainment System) Model 290 with code 866 (Pre-installation for Rear Seat Entertainment System) except code 555 (AMG-Performance Seat) |                  |
| 4     | Position long wedges (14) as shown, release the latch at right and left by applying a suitable screwdriver to the opening and remove the cover (13). | Model 257                                                                                                                                                                                          |                  |
|       |                                                                                                                                                      | S Long wedge                                                                                                                                                                                       | *115589035900    |
| 5     | Unhook terminal strips (3).                                                                                                                          |                                                                                                                                                                                                    | *140589023300    |