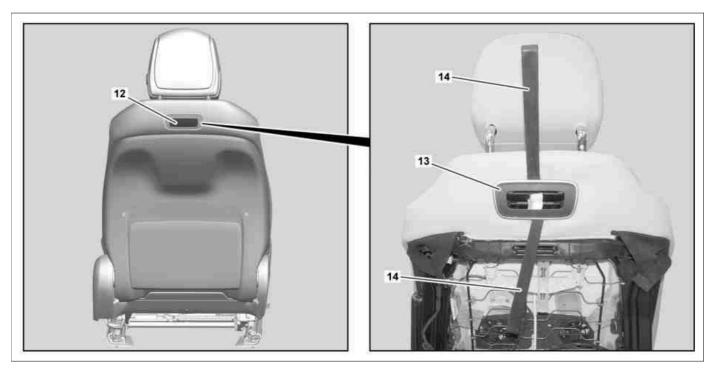

## Shown on model 257 with code 866 (Pre-installation for Rear Seat Entertainment System)

12 Flap13 Cover

14 Long wedge

P91.18-2374-09