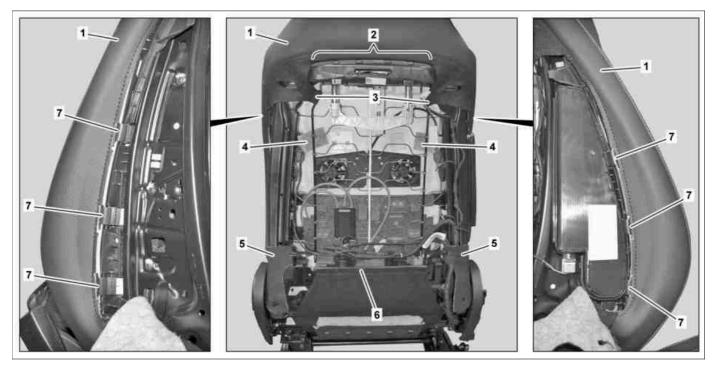

## Shown on model 257 except code 432 (Left and right dynamic multicontour seat)

1 Cover 4 Tab 6 Terminal strip

2 Terminal strip 5 Tab 7 Terminal strip

3 Clamping strips

Shown on model 257 with code 432 (Left and right dynamic multicontour seat) and with code 401 (Seat climate control for driver and front passenger)