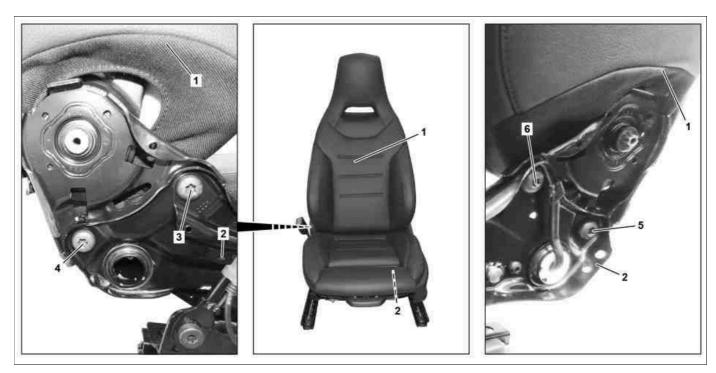

## Shown on

- 1 Seat backrest
- 2 Seat frame
- 3 Screw

- 4 Screw
- 5 Screw
- 6 Screw

|              | Information on preventing damage to electronic components due to electrostatic discharge                                           |                                                                                                                                                                                                                       | AH54.00-P-0001-01A  |
|--------------|------------------------------------------------------------------------------------------------------------------------------------|-----------------------------------------------------------------------------------------------------------------------------------------------------------------------------------------------------------------------|---------------------|
| $\mathbf{X}$ | Remove/install                                                                                                                     |                                                                                                                                                                                                                       |                     |
| 1            | Remove front seat.                                                                                                                 |                                                                                                                                                                                                                       | AR91.10-P-1000MFA   |
| 2            | Remove trim from seat frame.                                                                                                       | Remove outer trim from seat frame.                                                                                                                                                                                    | AR91.10-P-1201MFA   |
|              |                                                                                                                                    | Remove inner trim from seat frame.                                                                                                                                                                                    | AR91.10-P-1202MFA   |
| 3            | Release electrical wiring harness of seat backrest (1) from seat frame base (2) then release and disconnect electrical connectors. | Installation: Ensure that electrical wiring harness is routed and secured without any chafing. Otherwise damage may occur.  The number of electrical connectors varies according to vehicle equipment.                |                     |
| 4            | Remove bolts (3, 4, 5, 6).                                                                                                         | installation: Tighten all the bolts (3, 4, 5, 6) lightly by hand and follow the tightening sequence while doing so. Tighten the bolts (3, 4, 5, 6) in the following sequence: Bolt (3), bolt (4), bolt (5), bolt (6). | *BA91.10-P-1002-01U |
| 5            | Remove seat backrest (1) from seat frame base (2).                                                                                 | Do not crush or kink or subject lines to tension This will result in damage to the lines which may impair their functional capability.                                                                                |                     |
| 6            | Install in the reverse order.                                                                                                      |                                                                                                                                                                                                                       |                     |

| Number             | Designation                  |     |    | Model 247 |
|--------------------|------------------------------|-----|----|-----------|
| BA91.10-P-1002-01U | Bolt, backrest to seat frame | M10 | Nm | 34        |