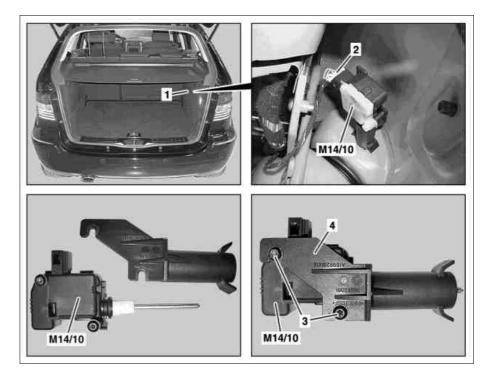

## MODEL 245.2

1 Cover

2 Electrical connector

3 Bolts4 Bracket

M14/10 Fuel filler flap CL [ZV] motor

P80.20-2769-06

| X   | Remove/Install                                                                                                                                   |                                                                                                                         |  |
|-----|--------------------------------------------------------------------------------------------------------------------------------------------------|-------------------------------------------------------------------------------------------------------------------------|--|
| 1   | Open rear-end door                                                                                                                               |                                                                                                                         |  |
| 2   | Open cover (1) of right stowage compartment in trunk                                                                                             |                                                                                                                         |  |
| 3   | Fold right stowage compartment in trunk toward inside                                                                                            |                                                                                                                         |  |
| 4   | Turn fuel filler flap CL motor (M14/10) with bracket (4) approx. 90° counterclockwise and remove until electrical connectors (2) are accessible. | Fuel filler flap CL motor (M14/10) with bracket (4) is accessible through opening of right stowage compartment in trunk |  |
| 5   | Disconnect electrical connector (2) and remove fuel filler flap CL motor (M14/10)                                                                |                                                                                                                         |  |
| 6.1 | Loosen bolts (3) and remove fuel filler flap CL motor (M14/10) from bracket (4)                                                                  | When replacing fuel filler flap CL motor (M14/10).                                                                      |  |
| 7.1 | Unscrew bolts (3)                                                                                                                                | When replacing fuel filler flap CL motor (M14/10).                                                                      |  |
| 8   | Install in the reverse order                                                                                                                     |                                                                                                                         |  |