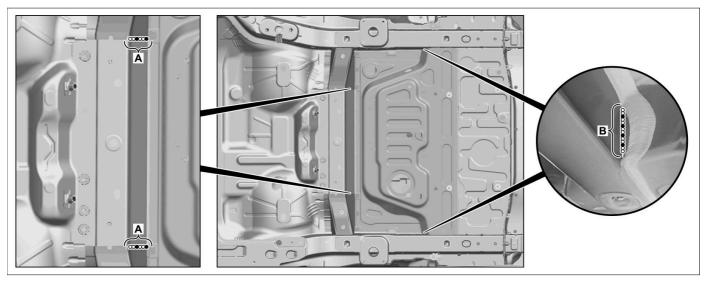

## A Apply seam seal

## B Apply seam seal

|           | Risk of explosion and poisoning caused by solvent vapors and gasses. Risk of injury to skin and eyes when working with anticorrosion agents | Never spray corrosion protection on flames or hot, glowing objects and keep them well away from all potential sources of ignition. Use them only in well-ventilated rooms; wear respiratory protection. | 1                    |
|-----------|---------------------------------------------------------------------------------------------------------------------------------------------|---------------------------------------------------------------------------------------------------------------------------------------------------------------------------------------------------------|----------------------|
| ⚠ Caution | <b>Risk of injury</b> caused by scraping or cutting body parts on sharp vehicle parts                                                       | Always wear protective gloves when working on or near sharp and non-deburred vehicle parts.  Deburr repair panels.                                                                                      | AS00.00-Z-0017-01A   |
| 4         | Check                                                                                                                                       |                                                                                                                                                                                                         |                      |
| 1         | Check, whether the vehicle is affected by the measure.                                                                                      | Model 177 as of 160568 up to 160579                                                                                                                                                                     | SM97.10-P-0027-01AAA |
|           |                                                                                                                                             | Model 247 as of 083511 up to 083512                                                                                                                                                                     | SM97.10-P-0027-01AAB |
| XX        | Remove/install                                                                                                                              |                                                                                                                                                                                                         |                      |
| 2<br>⊯AR  | Remove rear axle.                                                                                                                           |                                                                                                                                                                                                         | AR35.10-P-0010MFA    |
| 3         | Remove fuel tank.                                                                                                                           |                                                                                                                                                                                                         |                      |
| i≆ AR     |                                                                                                                                             | Model 177, 247 with engine 260<br>Model 177, 247 with engine 282<br>except code ME08 (Hybrid drive 75-84 kW<br>VARIANT (INCLUDING PLUGIN))                                                              | AR47.10-P-4100MFD    |
| F AR      |                                                                                                                                             | Model 177, 247 with engine 608, 654                                                                                                                                                                     | AR47.10-P-4100MFE    |
| FAR       |                                                                                                                                             | Model 177, 247 with engine 139                                                                                                                                                                          | AR47.10-P-4100MFG    |
| i≆AR      |                                                                                                                                             | Model 177, 247 with engine 282<br>with code ME08 (Hybrid drive 75-84 kW<br>VARIANT (INCLUDING PLUGIN))                                                                                                  | AR47.10-P-4100MFH    |
| 4         | Remove heat shields and lines in area of seam seals (A, B).                                                                                 |                                                                                                                                                                                                         |                      |
| 5         | Remove grease and dirt from area of seam seals (A, B).                                                                                      |                                                                                                                                                                                                         |                      |
| 6         | Rework seam seals (A, B) at right and left.                                                                                                 | Seam seal, sprayable and easy to apply                                                                                                                                                                  | *BR00.45-Z-1134-01A  |
| 7         | Install in the reverse order.                                                                                                               |                                                                                                                                                                                                         |                      |