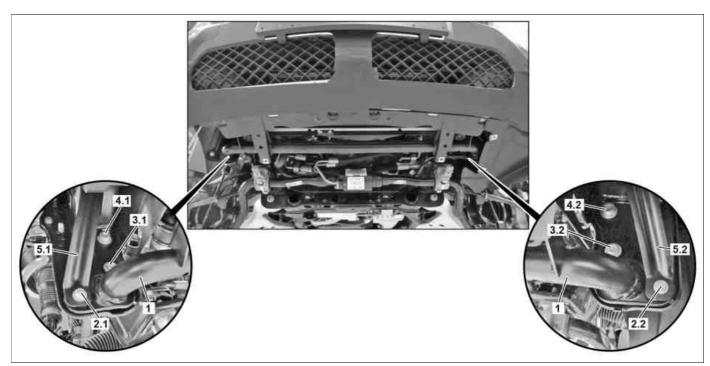

## Shown on model 166

| 1   | Cross strut | 3.1 | Screw |
|-----|-------------|-----|-------|
| 2.1 | Screw       | 3.2 | Screw |
| 2.2 | Screw       | 4.1 | Screw |

| ⚠ Danger ! | <b>Risk of injury</b> caused by scraping or cutting<br>body parts on sharp vehicle parts        | Always wear protective gloves when working<br>on or near sharp and non-deburred vehicle<br>parts.<br>Deburr repair panels. | AS00.00-Z-0017-01A  |
|------------|-------------------------------------------------------------------------------------------------|----------------------------------------------------------------------------------------------------------------------------|---------------------|
|            | General information on body repair                                                              |                                                                                                                            | AH60.00-N-0001-01A  |
| i          | General information on MB materials                                                             |                                                                                                                            | AH98.00-P-9409-03A  |
| XX         | Remove/install                                                                                  |                                                                                                                            |                     |
| 1          | Open engine hood                                                                                |                                                                                                                            |                     |
| 2          | Secure cooler with fastening strap against falling down                                         | S Fastening belt                                                                                                           | *211589056300       |
|            |                                                                                                 | S Adapter for fastening belt                                                                                               | *209589006300       |
| 3          | Lift vehicle on vehicle lift                                                                    |                                                                                                                            | AR00.60-P-1000GZ    |
| 4          | Remove front section of fender liner in right and left front fender                             |                                                                                                                            | AR88.10-P-1310GQ    |
| 5          | Remove underfloor paneling                                                                      |                                                                                                                            | AR61.30-P-1001GQ    |
| 6          | Unscrew bolts (2.1, 2.2) and remove spacers sleeves behind struts, on left and right (5.1, 5.2) | M Screw/bolt, cross strut to impact absorber                                                                               | *BA62.30-P-1002-02I |
| 7          | Unscrew bolts (4.1, 4.2)                                                                        | Model 166                                                                                                                  |                     |
|            |                                                                                                 | Mm Screw/bolt, cross strut to impact absorber                                                                              | *BA62.30-P-1002-02I |
| 8          | Unscrew bolts (3.1, 3.2) and remove cross strut (1)                                             | Mm Screw/bolt, cross strut to impact absorber                                                                              | *BA62.30-P-1002-02I |
| 9          | Install in the reverse order                                                                    |                                                                                                                            |                     |

4.2

5.1

5.2

Screw

Strut, right Strut, left

| 10 | Apply additional cavity preservation | AR97.20-P-1500GQ |
|----|--------------------------------------|------------------|
|    |                                      |                  |