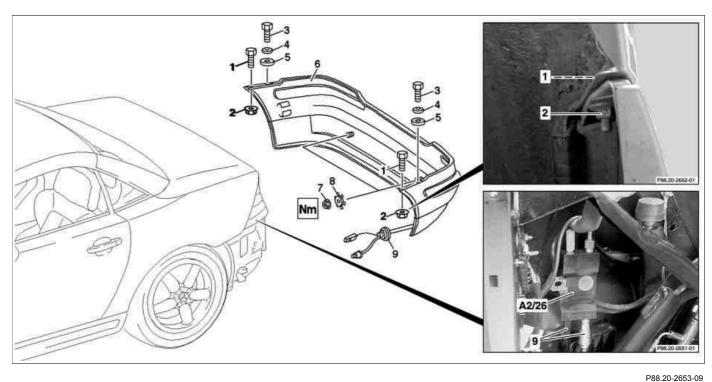

MODEL

- Bolts 1
- 2 Nuts
- Bolts 3
- Remove washers 4
- 5 Sealing washers
- 10 Contact

S69/10 Trunk luggage cover "closed" limit switch

- 6 Bumper
- 7 Nut
- 8 Toothed lock washer
- 9 Antenna line A2/26 Left rear bumper antenna amplifier

P88.20-2654-01

| XX | Removal/installation                                                                                                |                                                                                                                                                                                                     |                     |
|----|---------------------------------------------------------------------------------------------------------------------|-----------------------------------------------------------------------------------------------------------------------------------------------------------------------------------------------------|---------------------|
| 1  | Remove paneling from rear center section                                                                            |                                                                                                                                                                                                     | AR68.30-P-4785G     |
| 2  | Remove left and right side paneling                                                                                 |                                                                                                                                                                                                     | AR68.30-P-4800G     |
| 3  | Open trunk lid                                                                                                      | i Turn lid in normal position                                                                                                                                                                       |                     |
| 4  | Fasten connector (10) for trunk luggage cover<br>"closed limit switch (S69/10) with tie strap                       | <ul> <li>Do not damage contact (10) of trunk<br/>luggage cover "closed" limit switch (S69/10) to<br/>ensure proper function         <ol> <li>Do not disconnect connector.</li> </ol> </li> </ul>    |                     |
| 5  | Disconnect antenna lines (9) from left rear<br>bumper antenna amplifier (A2/26) and press<br>grommet toward outside | <ul> <li>Do not damage antenna lines (9) to ensure for proper function</li> <li>Installation: Grommet for antenna lines (9) should be seated securely in fender to prevent water ingress</li> </ul> |                     |
| 6  | Unscrew nut (7) and remove toothed lock washer (8)                                                                  | Nm                                                                                                                                                                                                  | *BA88.20-P-1002-01A |
| 7  | Unscrew bolts (3) from inner fender, remove washers (4) and sealing washers (5)                                     | <b>i</b> Installation: Check sealing washers (5), replace if necessary                                                                                                                              |                     |
| 8  | Unscrew nut (2) from bolt (1) on outer left and right                                                               |                                                                                                                                                                                                     |                     |
| 9  | Remove bumper (6)                                                                                                   | i Remove bumper toward rear.                                                                                                                                                                        |                     |