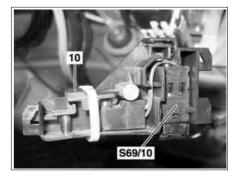

MODEL

- Bolts 1
- 2 Nuts
- Bolts 3
- Remove washers 4
- 5 Sealing washers
- 10 Contact

S69/10 Trunk luggage cover "closed" limit switch

- 6 Bumper
- 7 Nut
- 8 Toothed lock washer
- 9 Antenna line A2/26 Left rear bumper antenna amplifier