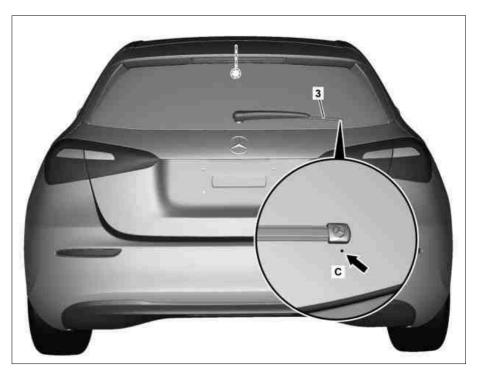

### Shown on model 177.045

# 3 Rear window wiper blade

P82.35-2855-06

| <b>⚠</b> Warning                     | Injury hazard from pinching and crushing, in extreme cases extremities can even be cut off when caught in windshield wiper mechanism.                                                                                                                                                                                                         | When working on the windshield wiper mechanism, always switch off the ignition and store transmitter key outside of transmission range (at least 2 m).                      | AS82.30-Z-0001-01A |
|--------------------------------------|-----------------------------------------------------------------------------------------------------------------------------------------------------------------------------------------------------------------------------------------------------------------------------------------------------------------------------------------------|-----------------------------------------------------------------------------------------------------------------------------------------------------------------------------|--------------------|
|                                      | Risk of fire and explosion caused by ignition of window washing fluid or antifreeze and their vapors. Risk of poisoning caused by swallowing window washing fluid or antifreeze or inhaling their vapors. Risk of injury or physical irritations caused by contact of window washing fluid or antifreeze with eyes, mucous membranes or skin. | glasses. No open flames, fire or ignition sources. Avoid contact with eyes, mucous                                                                                          | AS82.35-Z-0001-01A |
|                                      | Preparatory activity                                                                                                                                                                                                                                                                                                                          |                                                                                                                                                                             |                    |
| 1                                    | Close hood.                                                                                                                                                                                                                                                                                                                                   |                                                                                                                                                                             |                    |
| 2                                    | Close liftgate, doors, sliding sunroof and side windows.                                                                                                                                                                                                                                                                                      |                                                                                                                                                                             |                    |
| 3                                    | Switch electronic ignition lock control unit to position "2" (circuit 15).  Check/correct                                                                                                                                                                                                                                                     |                                                                                                                                                                             |                    |
| 4                                    | Check spray nozzles of windshield washer system on windshield for proper operation and setting.                                                                                                                                                                                                                                               | If the spray jet does not impact in the marked area on the windshield,                                                                                                      |                    |
|                                      |                                                                                                                                                                                                                                                                                                                                               | Correct the adjustment if necessary.  If a spray nozzle is clogged,  Clean spray nozzle and/or blow out with compressed air from inside to outside or replace spray nozzle. |                    |
|                                      |                                                                                                                                                                                                                                                                                                                                               | i After obtaining special order.                                                                                                                                            |                    |
| 5                                    | Check spray nozzle of windshield washer system on rear window for proper operation.                                                                                                                                                                                                                                                           | If the spray nozzle is clogged.                                                                                                                                             |                    |
|                                      |                                                                                                                                                                                                                                                                                                                                               | Clean spray nozzle and/or blow out with compressed air from inside to outside or replace spray nozzle.  After obtaining special order.                                      |                    |
| 6                                    | Check park position of left windshield wiper blade (1) and right windshield wiper blade (2) on the windshield.                                                                                                                                                                                                                                | Wiper blade ends must be located at markings "A" and "B" (see arrows) on windshield and they may be offset by no more than 10 mm (0.39 lnch) upwards or downwards.          |                    |
|                                      |                                                                                                                                                                                                                                                                                                                                               | If the ends of the wiper blades deviate from the park position,                                                                                                             |                    |
| © Mercedes-Benz AG, 1/2<br>Model 177 | '2/23, L/10/20, ap82.35-p-8252e, Windshield wipers, windshield washer                                                                                                                                                                                                                                                                         |                                                                                                                                                                             | Page :             |