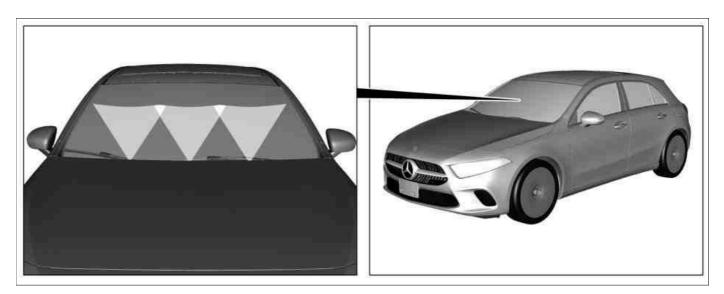

### Model 177

P82.35-2848-08

### Shown on model 177.045, spray pattern on windshield

P82.35-2854-09