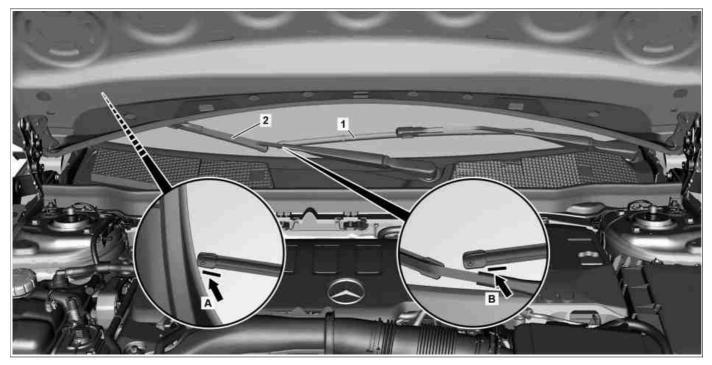

## Shown on model 177.045

1 Left windshield wiper blade

2 Right windshield wiper blade