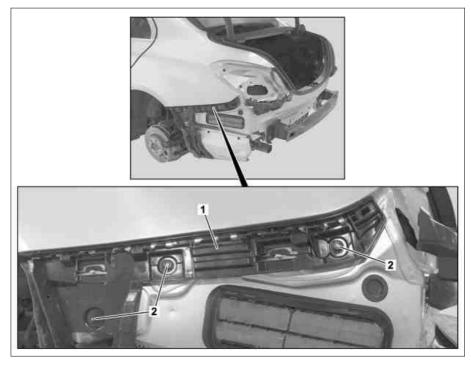

- Guide rail
- Bolting points

P97.20-2683-06

| 4           | Check                                                                                                                |                                                                                                                                   |                      |
|-------------|----------------------------------------------------------------------------------------------------------------------|-----------------------------------------------------------------------------------------------------------------------------------|----------------------|
| 1           | Check whether vehicle is affected by measure                                                                         | MODEL 205 from WDD2050041F000508 to WDD2050452F000971                                                                             | SM97.20-P-0008-01AAA |
| XX          | Remove/install                                                                                                       |                                                                                                                                   |                      |
| 2           | Remove rear bumper                                                                                                   |                                                                                                                                   |                      |
| <b>⊯</b> AR |                                                                                                                      | MODEL 205.0/1                                                                                                                     | AR88.20-P-2200LW     |
| 3           | Apply wax between sidewall and guide rail (1) through all the openings at all 3 bolting points (2) at left and right | i Allow wax to flash off for approx. 10 minutes. Repeat procedure for each guide rail 2 x. i Container sufficient for 5 vehicles. |                      |
|             |                                                                                                                      | Wax for vehicle underside (1 I container)                                                                                         | *BR00.45-Z-1002-05A  |
| 4           | Install in the reverse order                                                                                         |                                                                                                                                   |                      |