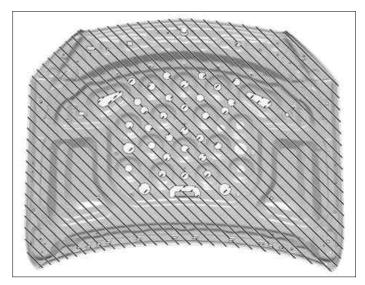

## Variants of cavity preservation

- A Cavity preservation in folding areas and hollow cavities
- B Cavity preservation for inner surfaces and gaps

P97.20-2542-01

Engine hood, shown on model 205.0

P97.20-2665-11