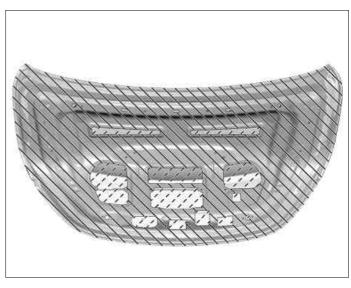

|                                                                                                                                   |                      |

## Repair materials

| Number             | Designation                               | Order number       |
|--------------------|-------------------------------------------|--------------------|
| BR00.45-Z-1002-05A | Wax for vehicle underside (1 I container) | A 000 986 42 70 10 |

Model 205 Model 253

## Variants of cavity preservation

- A Cavity preservation in folding areas and hollow cavities
- B Cavity preservation for inner surfaces and gaps



P97.20-2542-01

Engine hood, shown on model 205.0



P97.20-2665-11

Trunk lid, MODEL 205.0/1



P97.20-2666-11