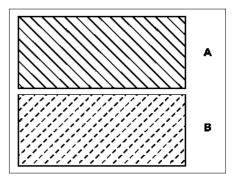

## Variants of cavity preservation

- A Cavity preservation in folding areas and hollow cavities
- B Cavity preservation for inner surfaces and gaps

P97.20-2542-01

Engine hood, shown on model 205.0

P97.20-2665-11