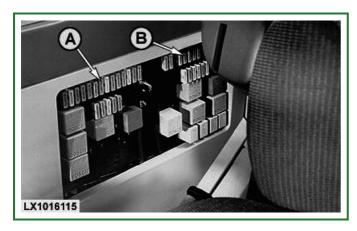

## LX1016115-UN: Additional Fuses in Load Centers LEGEND:

A - Load center 1

B - Load center 2

The other fuses are located in two load centers (fuse boxes).

LX,OMWAR 013486-19-1997/09/22