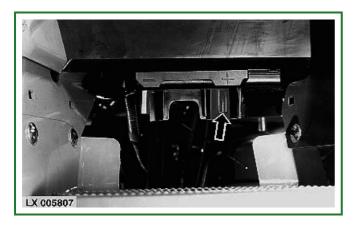

## **Fuses (Tractors with Cab)**

LX005807-UN: Main Fuse Located in Power Distributor

The main fuse is located inside the power distributor. It protects the entire battery circuit (160 A).

Disconnect the battery, unscrew the r.h. pin and remove the retaining screw. Lift out the power distributor from below.