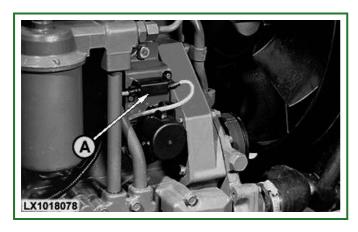

LX1018078-UN: Electrical Starting Aid Fuse

Fuse (A) is for the electrical starting aid. It is a 60 A fuse.