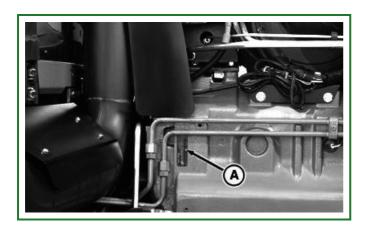

## **Record Transmission Serial Number**

RXA0057171-UN: Record Transmission Serial Number (Early Version)

RXA0071134-UN: Record Transmission Serial Number (Late Version)

Identification plate (A) is located on right rear side of transmission below air conditioner compressor.