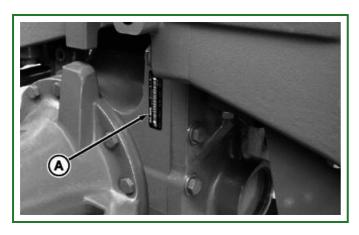

## **Record Mechanical Front-Wheel Drive Serial Number**

RW26308-UN: Record MFWD Serial Number (Early Version)

RXA0071136-UN: Record MFWD Serial Number (Late Version)

Identification plate (A) is located on right side of the MFWD axle housing.