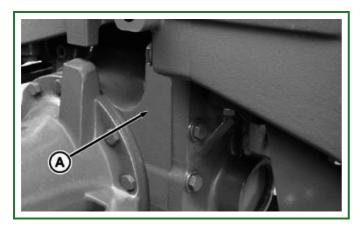

## **Record Mechanical Front-Wheel Drive Serial Number**

RW26308-UN: Record MFWD Serial Number (Early Version)

RXA0071136-UN: Record MFWD Serial Number (Late Version)

Identification plate (A) is located on right side of the MFWD axle housing.