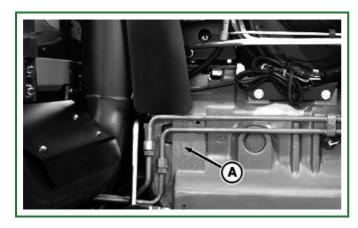

## **Record Transmission Serial Number**

RXA0057171-UN: Record Transmission Serial Number (Early Version)

RXA0071134-UN: Record Transmission Serial Number (Late Version)

Identification plate (A) is located on right rear side of transmission below air conditioner compressor.