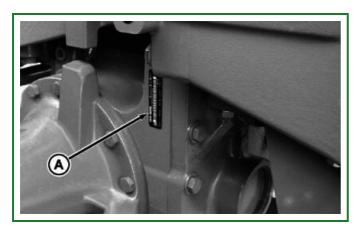

## **Record Mechanical Front-Wheel Drive Serial Number**

RW26308-UN: Record MFWD Serial Number (Early Version)

RXA0071136-UN: Record MFWD Serial Number (Current Version)

Identification plate (A) is located on right side of the MFWD axle housing.