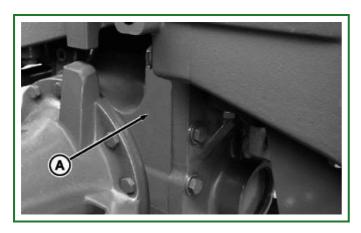

## **Record Mechanical Front-Wheel Drive Serial Number**

RW26308-UN: Record MFWD Serial Number (Early Version)

RXA0071136-UN: Record MFWD Serial Number (Current Version)

Identification plate (A) is located on right side of the MFWD axle housing.