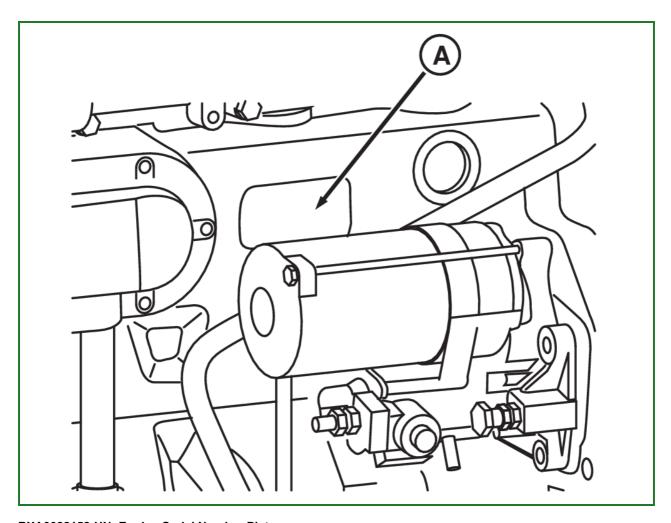

# **Record Engine Serial Number**

RXA0082152-UN: Engine Serial Number Plate

## **LEGEND**:

A - Identification Plate

Identification plate (A) is located on left side of engine near starter.