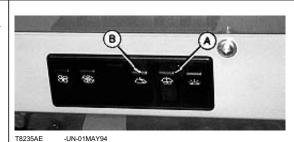

#### WINDSHIELD WASHER AND WIPER CHECK

Press switch (A).

LOOK: Washer must spray water on windshield.

Press switch (B).

LOOK: Front wiper must operate. Wiper has two speeds and OFF.

LOOK: Front wiper must park at left side of window when switch is turned OFF. OK: Go to next check

**NOT OK:** If wiper does not work, check fuse 2 in fuse box under dome light.

NOT OK: If washer does not work, check fuse 3 in fuse box under dome light. IF OK: Go to your authorized dealer.

TX,9005,RR1333 -19-16MAY94