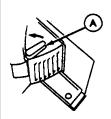

# HEATER FUNCTIONAL CHECK

-UN-11APR89

T6471BU

Run engine at fast idle.

Turn heater direction control (A) to floor heat position.

FEEL: With heater control on, air from ducts must be warm.

Turn heater direction control (A) back to defroster position.

FEEL: Air from defroster ducts must be warm.

OK: Go to next check

**NOT OK:** Go to your authorized dealer.

TX,9005,MM763 -19-27APR94

95-21