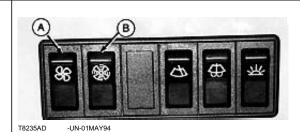

# HEATER BLOWER CHECK

Press switch (A) to turn on heater.

Press switch (B) to increase blower speed.

FEEL AND LISTEN: Blower must have 2 speeds and OFF. OK: Go to next check

NOT OK: No operation, check fuse number 1. If blower works on high speed only, inspect blower resistor and high temperature fuse on resistor.

IF OK: Go to your authorized dealer.

TX,9005,MM762 -19-16MAY94