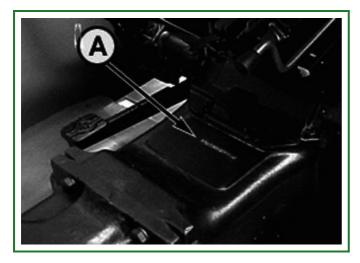

## **Record Transmission Serial Number**

PY1537-UN: 5045E, 5055E, 5065E and 5075E Tractors

## PY7357-UN: 5045D and 5055D Tractors

Transmission serial number is stamped into the lower left-hand corner of rear housing (A).