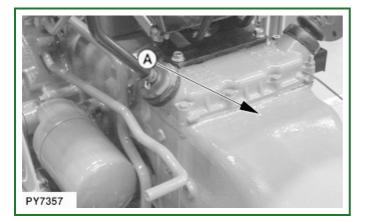

## PY7357-UN: 5045D and 5055D Tractors

Transmission serial number is stamped into the lower left-hand corner of rear housing (A).