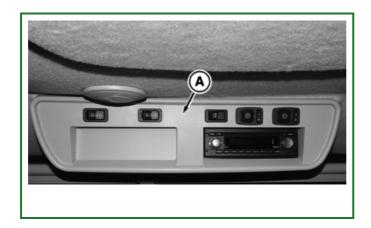

## **Replace Map Light Bulb**

1.

RXA0143154-UN: Carefully Pull Cover Out

RXA0143151-UN: Remove Plug

RXA0143153-UN: Remove Bulb From Retaining Ring LEGEND:

- A Cover
- B Map Light Connector
- C Retaining Ring
- D Map Light Bulb
- E Plug

Carefully pull out cover (A) to access bulbs.

- 2. Disconnect plug (E) and map light connector (B). Cover with bulb assembly is now free from cab roof.
- 3. Remove bulb (D) from retaining ring (C).

- 4. Install new bulb in retaining ring.
- 5. Snap retaining ring with bulb into cover.
- 6. Reconnect connector(B) and plug (E), then reinstall cover.