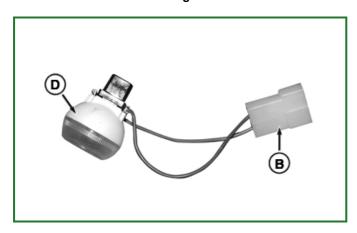

## **Replace Map Light Bulb**

1.

RXA0143154-UN: Carefully Pull Cover Out

RXA0143151-UN: Remove Plug

RXA0143153-UN: Remove Bulb From Retaining Ring LEGEND:

- A Cover
- B Map Light Connector
- C Retaining Ring
- D Map Light Bulb
- E Plug

Carefully pull out cover (A) to access bulbs.

- 2. Disconnect plug (E) and map light connector (B). Cover with bulb assembly is now free from cab roof.
- 3. Remove bulb (D) from retaining ring (C).

- 4. Install new bulb in retaining ring.
- 5. Snap retaining ring with bulb into cover.
- 6. Reconnect connector(B) and plug (E), then reinstall cover.