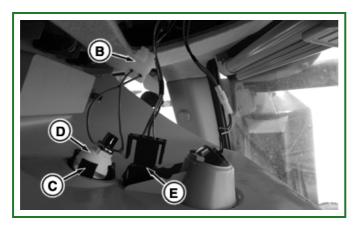

## **Replace Map Light Bulb**

1.

RXA0143154-UN: Carefully Pull Cover Out

RXA0143151-UN: Remove Plug

RXA0143153-UN: Remove Bulb From Retaining Ring LEGEND:

- A Cover
- B Map Light Connector
- C Retaining Ring
- D Map Light Bulb
- E Plug

Carefully pull out cover (A) to access bulbs.

- 2. Disconnect plug (E) and map light connector (B). Cover with bulb assembly is now free from cab roof.
- 3. Remove bulb (D) from retaining ring (C).

- 4. Install new bulb in retaining ring.
- 5. Snap retaining ring with bulb into cover.
- 6. Reconnect connector(B) and plug (E), then reinstall cover.

SV81855,0000202-19-20140708