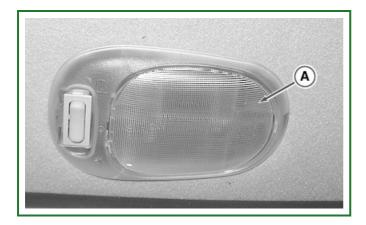

## **Replace Dome Light Bulb**

RXA0099130-UN: Remove Cover

RXA0099128-UN: Remove And Replace Bulb

## **LEGEND**:

- A Cover
- B Light Bulb
  - 1. Remove lens cover (A).
  - 2. To remove light bulb (B), grasp firmly and pull straight down.
  - 3. Gently push new bulb into fixture until it seats.
  - 4. Reinstall cover.