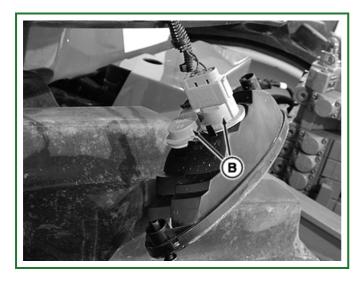

## Replace Brake or Turn Signal Light Bulb

RXA0137101-UN: Remove Light Assembly

RXA0137102-UN: Remove Light Bulb

## LEGEND:

- A Screws
- B Light Bulb
  - 1. Remove screws (A) and take out light assembly.
  - 2. Turn bulb (B) counterclockwise 1/4 turn and pull out to remove.
  - 3. Install new bulb in fixture and turn 1/4 turn clockwise.
  - 4. Reinstall assembly and screws.