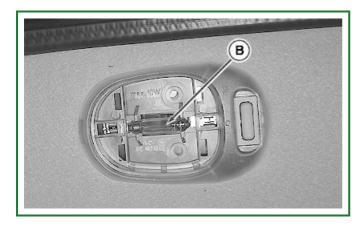

## **Replace Dome Light Bulb**

RXA0099130-UN: Remove Cover

RXA0099128-UN: Remove And Replace Bulb

## **LEGEND**:

- A Cover
- B Light Bulb
  - 1. Remove lens cover (A).
  - 2. To remove light bulb (B), grasp firmly and pull straight down.
  - 3. Gently push new bulb into fixture until it seats.
  - 4. Reinstall cover.