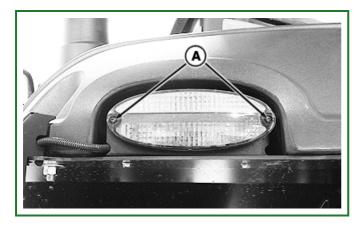

## Replace Brake or Turn Signal Light Bulb

RXA0137101-UN: Remove Light Assembly

RXA0137102-UN: Remove Light Bulb

## LEGEND:

- A Screws
- B Light Bulb
  - 1. Remove screws (A) and take out light assembly.
  - 2. Turn bulb (B) counterclockwise 1/4 turn and pull out to remove.
  - 3. Install new bulb in fixture and turn 1/4 turn clockwise.
  - 4. Reinstall assembly and screws.