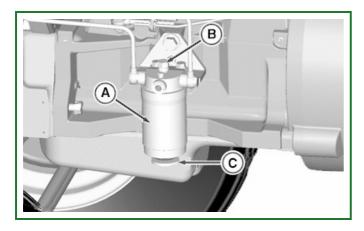

## PY7896-UN: Fuel Pump

LEGEND:

A - Fuel filter Assembly

B - Bleeding Screw

C - Sediment Drain Plug

D - Fuel Injection Lines

E - Fuel Line to Pump

F - Fuel return line