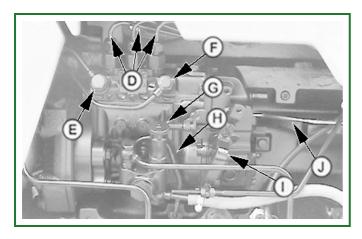

## PY7896-UN: Fuel Pump

LEGEND:

A - Fuel filter Assembly

B - Bleeding Screw

C - Sediment Drain Plug

D - Fuel Injection Lines

E - Fuel Line to Pump

F - Fuel return line

G - Hand Priming Pump

H - Lubrication

I - Acclerator

J - Fuel Shut-off Lever

BS13987,00002EF-19-20130527