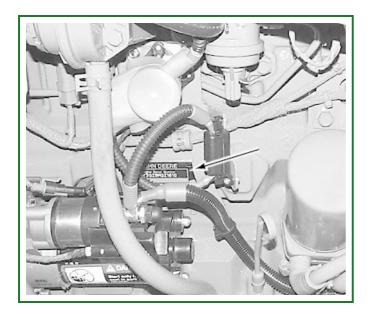

# **Record Engine Serial Number**

LV18530-UN: 5075M

LV14644-UN: 5085M, 5100M, and 5115M

### 5075M

Serial number plate is located on right side of engine block, behind starter.