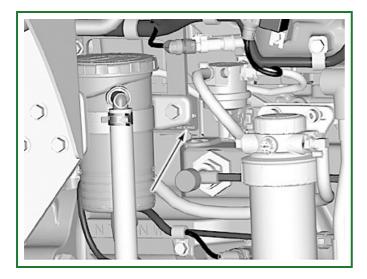

# **Record Engine Serial Number**

LV18530-UN: 5075M

LV14644-UN: 5085M, 5100M, and 5115M

## 5085M, 5100M, and 5115M

Serial number plate is located on right side of engine block, behind OCV filter bracket.