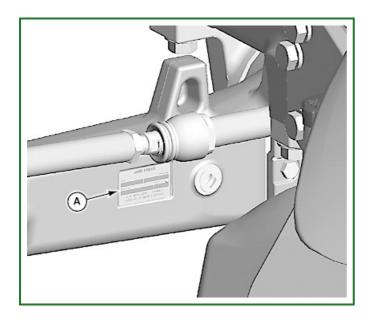

### **Record Front Axle Serial Number**

LV18529-UN: MFWD Axle Shown

**LEGEND**:

A - Serial Number Plate

Serial number plate is located on rear side of left axle housing.

-: Front Axle Serial Number

Front Axle Serial Number