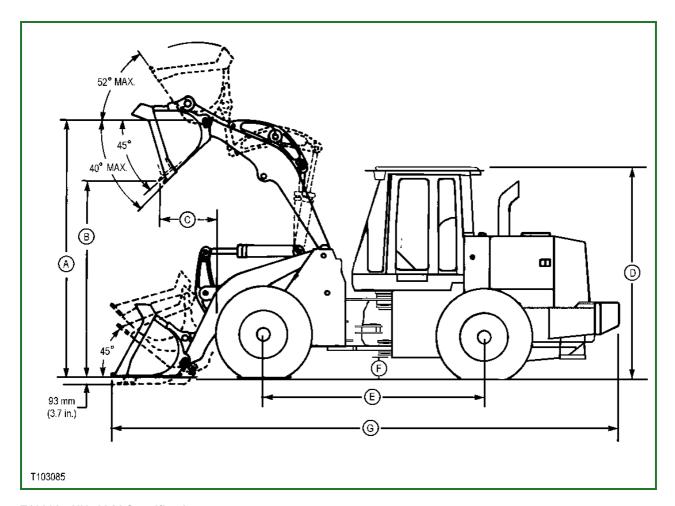

## T103085-UN: 824J Specifications

## **LEGEND**:

- A Bucket Hinge Height 4510 mm (14 ft 10 in.)
- B Dump Height 3202 mm (10 ft 6 in.)
- C Dump Reach 1260 mm (4 ft 1 in.)
- D Overall Height 3520 mm (11 ft 6.6 in.)
- E Wheelbase 3400 mm (11 ft 2 in.)
- F Ground Clearance 465 mm (18.3 in.)
- G Overall Length 8825 mm (28 ft 11 in.)

| Item               | <b>Measurement</b> | <b>Specification</b>     |
|--------------------|--------------------|--------------------------|
| Bucket Hinge       | Height             | 4281 mm<br>14 ft 10 in.  |
| Dump               | Height             | 3202 mm<br>10 ft 6 in.   |
| Dump Reach         | Distance           | 1260 mm<br>4 ft 1 in.    |
| Overall            | Height             | 3520 mm<br>11 ft 6.6 in. |
| Wheelbase          | Distance           | 3400 mm<br>11 ft 2 in.   |
| Ground             | Clearance          | 465 mm<br>18.3 in.       |
| Overall            | Length             | 8991 mm<br>29 ft 6 in.   |
| Standard Operating | Weight             | 23 450 kg<br>57 710 lb   |
| Assumed Operator   | Weight             | 79 kg<br>175 lb          |