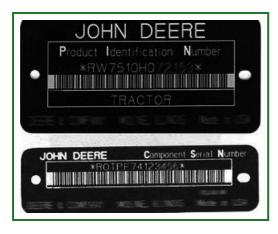

## **TS1680-UN: Product Identification Number**

- 1. Maintain in a secure location an up-to-date inventory of all product and component serial numbers.
- 2. Regularly verify that identification plates have not been removed. Report any evidence of tampering to law enforcement agencies and order duplicate plates.
- 3. Other steps you can take:
  - Mark your machine with your own numbering system
  - Take color photographs from several angles of each machine