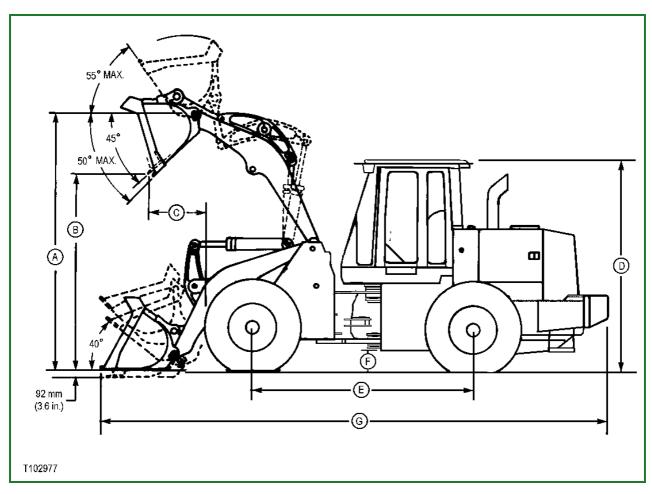

## LEGEND:

- A Bucket Hinge Height 4281 mm (14 ft 0.6 in.)
- B Dump Height 3042 mm (9 ft 10 in.)
- C Dump Reach 1270 mm (4 ft 2 in.)
- D Overall Height 3520 mm (11 ft 6.6 in.)
- E Wheelbase 3400 mm (11 ft 2 in.)
- F Ground Clearance 465 mm (18.3 in.)
- G Overall Length 8586 m (28 ft 2 in.)

| Item                          | Measurement      | Specification            |
|-------------------------------|------------------|--------------------------|
| Bucket Hinge-To-Ground Height | Distance         | 4281 mm<br>14 ft 0.6 in. |
| Bucket Dump-To-Ground Height  | Distance         | 3042 mm<br>9 ft 10 in.   |
| Bucket Dump-To-Tire Reach     | Distance         | 1270 mm<br>4 ft 2 in.    |
| Machine                       | Overall Height   | 3520 mm<br>11 ft 6.6 in. |
| Machine Wheelbase             | Length           | 3400 mm<br>11 ft 2 in.   |
| Machine                       | Ground Clearance | 465 mm<br>18.3 in.       |
| Machine                       | Overall Length   | 8403 m<br>28 ft 2 in.    |
| Machine                       | Operating Weight | 23 360 kg<br>51 500 lb   |
| Assumed Operator              | Weight           | 79 kg<br>175 lb          |