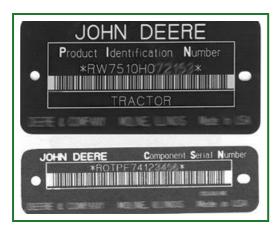

## **Keep Proof of Ownership**

**TS1680-UN: Product Identification Number** 

- 1. Maintain in a secure location an up-to-date inventory of all product and component serial numbers.
- 2. Regularly verify that identification plates have not been removed. Report any evidence of tampering to law enforcement agencies and order duplicate plates.
- 3. Other steps you can take:
  - Mark your machine with your own numbering system
  - Take color photographs from several angles of each machine