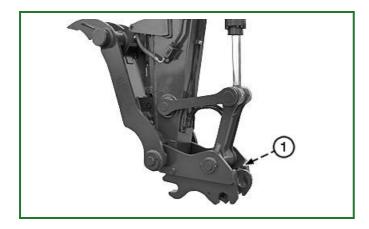

## Hydraulic Coupler Serial Number—If Equipped

TX1017852A-UN: Hydraulic Coupler Serial Plate Location

TX1017853A-UN: Hydraulic Coupler Serial Plate LEGEND:

1 - Hydraulic Coupler Serial Number Plate

## -: Hydraulic Coupler Serial Number

Hydraulic Coupler Serial Number

VD76477,0001375-19-20100827