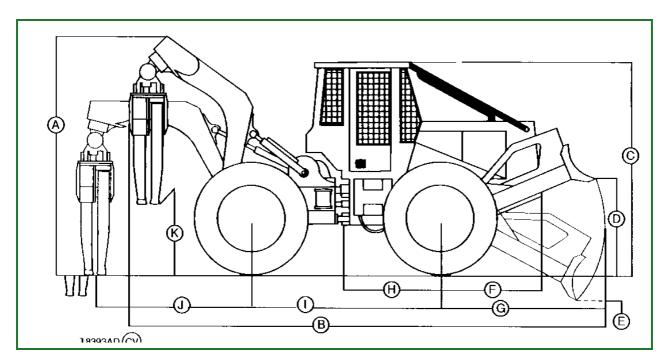

## 748H Grapple Skidder—Machine Dimensions

T8393AD-UN: Grapple Skidder Dimensions—Side View

## NOTE:

Side view dimensions are for machine equipped with 28L-26 12 PR LS2 tires and adjustable log arch.

| Item                                                  | Measurement | <b>Specification</b>     |
|-------------------------------------------------------|-------------|--------------------------|
| A—Maximum Boom Height (Dual-Function)                 | Height      | 3680 mm<br>12 ft 1 in.   |
| B—Overall Length (Dual-Function)                      | Length      | 7841 mm<br>25 ft 8.7 in. |
| C—Overall Height                                      | Height      | 3030 mm<br>9 ft 11 in.   |
| C—Overall Height with Factory-Installed Water Tank    | Height      | 3190 mm<br>10 ft 5 in.   |
| D—Maximum Blade Lift Above Ground                     | Height      | 1404 mm<br>4 ft 7.3 in.  |
| E—Maximum Blade Dig Below Ground                      | Depth       | 491 mm<br>1 ft 7.3in.    |
| F—Front Axle-to-Front of Machine                      | Distance    | 1779 mm<br>5 ft 10 in.   |
| G—Front Axle-to-Blade Cutting Edge Arc                | Distance    | 2558 mm<br>8 ft 4.7 in.  |
| H—Front Axle-to-Articulation Joint                    | Distance    | 1787 mm<br>5 ft 10.4 in. |
| I—Wheelbase (Dual-Function)                           | Distance    | 3741 mm<br>12 ft 3 in.   |
| J—Reach of Grapple at Ground Level (Dual-Function)    | Distance    | 1536 mm<br>5 ft 1 in.    |
| K—Height of Grapple from Ground Level (Dual-Function) | Height      | 1376 mm<br>4 ft 6 in.    |