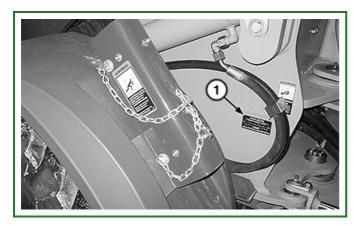

# **Record Product Identification Number (PIN)**

TX1168075A-UN: Machine Product Identification Number (PIN)

LEGEND:

1 - Product Identification Number

-: Purchase Date

Purchase Date

#### -: PIN Number

**PIN Number** 

NOTE:

Record all 17 characters of the product identification number.

WC20922,0004FDD-19-20140804