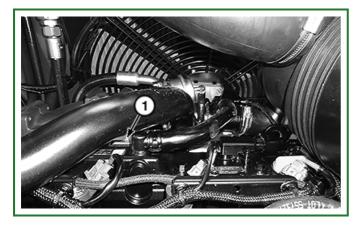

### TX1172084A-UN: 244K-II and 324K Engine Serial Number

LEGEND:

1 - Engine Serial Number

-: Engine Serial Number

**Engine Serial Number** 

### NOTE:

Engine serial number plate is located on the valve cover for both models.

WC20922,0004FDE-19-20160606