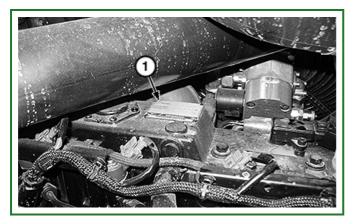

# **Record Product Identification Number (PIN)**



TX1168075A-UN: Machine Product Identification Number (PIN)

LEGEND:

1 - Product Identification Number

-: Purchase Date

Purchase Date

#### -: PIN Number

**PIN Number** 

NOTE:

Record all 17 characters of the product identification number.

WC20922,0004FDD-19-20140804

## **Record Engine Serial Number**



TX1168076A-UN: 244K Engine Serial Number



### TX1172084A-UN: 244K-II and 324K Engine Serial Number

LEGEND:

1 - Engine Serial Number

-: Engine Serial Number

**Engine Serial Number** 

### NOTE:

Engine serial number plate is located on the valve cover for both models.

WC20922,0004FDE-19-20160606