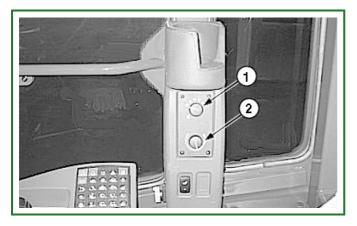

## TX1074226A-UN: Blower Fan and Temperature Controls LEGEND:

- 1 Blower Fan Speed Knob
- 2 Temperature Control Knob

Check operation of following:

- Front and rear windshield wiper and washer.
- Air conditioner and heater blower fan.
- Precleaner blower fan.

LOOK: Do windshield wipers and washers operate correctly?

LISTEN/FEEL: Does air conditioner and heater blower fan incrementally increase in speed when blower speed switch is moved to all four speed positions?

LISTEN/FEEL: Does precleaner blower operate when blower speed switch is moved to all four speed positions?