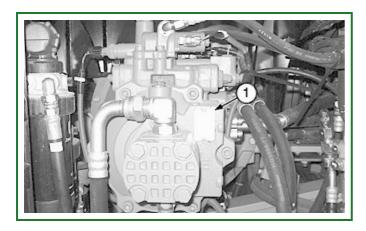

## **Record Hydraulic Pump Serial Number**

TX1109949A-UN: Hydraulic Pump Serial Number Plate LEGEND:

1 - Hydraulic Pump Serial Number Plate

## -: Hydraulic Pump Serial Number Plate

Hydraulic Pump Serial Number

The hydraulic pump serial number plate (1) is located on the front of the hydraulic pump.

DB84312,0000159-19-20150727