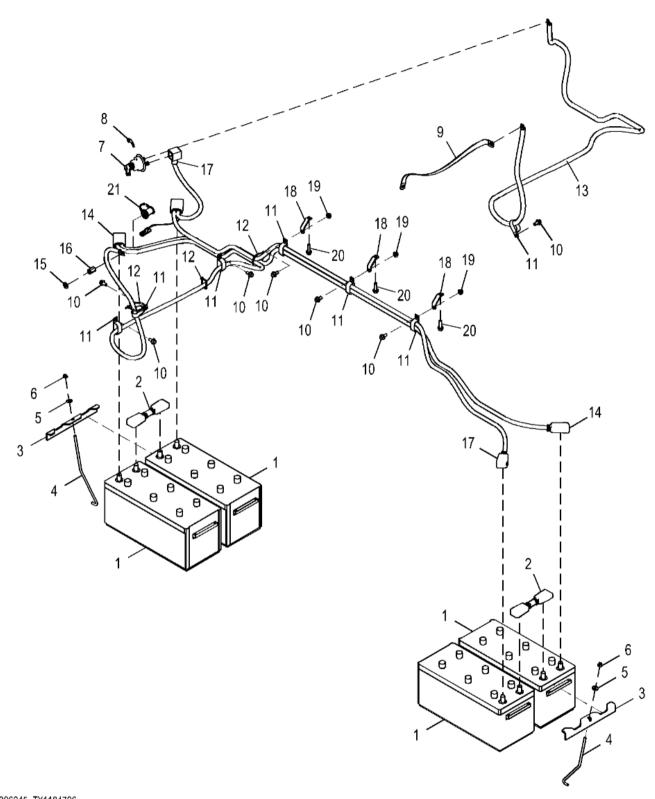

John Deere > Construction And Forestry >LOADER, FOUR-WHEEL DRIVE >944K - LOADER, FOUR-WHEEL DRIVE >944K Loader (PIN: 1DW944K\_\_\_E669456-)(Engine 6135HDW08) (PC11360) >16 Vehicle Electrical Systems >1671 Batteries, Support and Cables >Batteries and Cables (4 Batteries) ( - 686916) -ST826974

AT396245\_TX1184796

John Deere > Construction And Forestry >LOADER, FOUR-WHEEL DRIVE >944K - LOADER, FOUR-WHEEL DRIVE >944K Loader (PIN: 1DW944K\_\_\_E669456-)(Engine 6135HDW08) (PC11360) >16 Vehicle Electrical Systems >1671 Batteries, Support and Cables >Batteries and Cables (4 Batteries) ( - 686916) - ST826974

| KEY | PART NO. | PART NAME           | QTY | REMARKS                                                                                               |
|-----|----------|---------------------|-----|-------------------------------------------------------------------------------------------------------|
| 1   | TY23020  | Dry Charged Battery | 4   | 4D Cold Cranking Amps at 0°F (-18°C),<br>1400-Minute Reserve Capacity at 25 Amps,<br>SUB FOR AT175966 |
| 2   | AT442614 | Battery Cable       | 2   | Battery to Battery                                                                                    |
| 3   | T217516  | Angle               | 2   |                                                                                                       |
| 4   | T213611  | Hook Bolt           | 2   |                                                                                                       |
| 5   | 24M7298  | Washer              | 2   | 8.400 X 25 X 2 mm                                                                                     |
| 6   | 14M7396  | Lock Nut            | 2   | M8                                                                                                    |
| 7   | AT41188  | Switch              | 1   | Battery Disconnect                                                                                    |
| 8   | T42199   | Label               | 1   | Battery Disconnect                                                                                    |
| 9   | AT38449  | Ground Cable        | 1   |                                                                                                       |
| 10  | 19M7784  | Screw               | 7   | M10 X 20                                                                                              |
| 11  | AH77869  | Clip                | 7   |                                                                                                       |
| 12  | R44302   | Tie Band            | 1   |                                                                                                       |
| 12  | A-14B505 | Tie Band            | 1   |                                                                                                       |
| 13  | AT396019 | Cable               | 1   |                                                                                                       |
| 14  | AT396668 | Battery Cable       | 1   | Positive                                                                                              |
| 15  | 24M7240  | Washer              | 1   | 13 X 25 X 3 mm                                                                                        |
| 16  | E64052   | Nut                 | 1   | SUB FOR T134103                                                                                       |
| 17  | AT396680 | Battery Cable       | 1   | Negative                                                                                              |