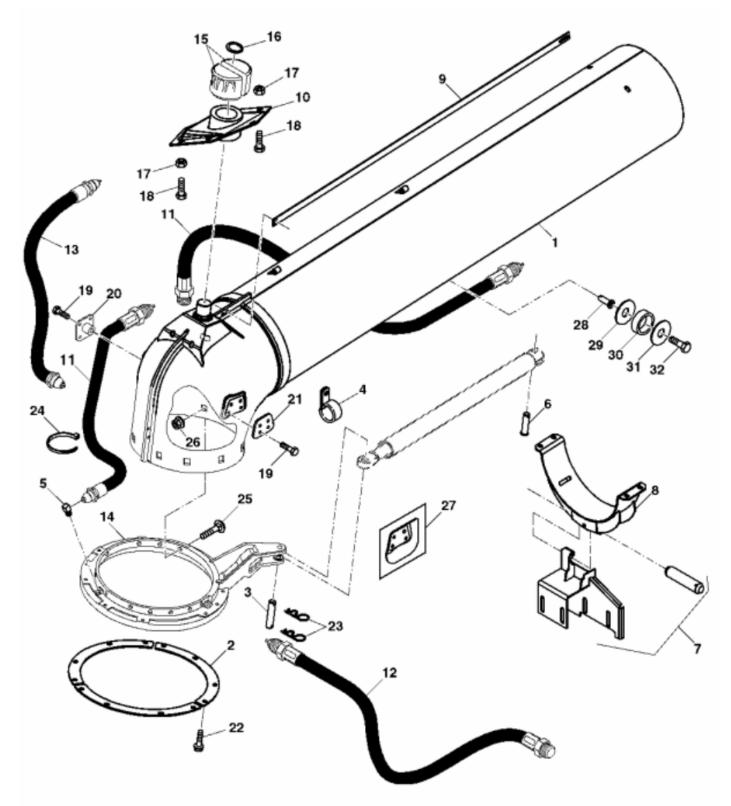

John Deere > Agriculture >COMBINE >9660STS - COMBINE >9660STS and 9760STS Self-Propelled Combines (North American Edition) (PC9208) >150 GRAIN TANK AND UNLOADING AUGER >Horizontal Unloading Auger Swivel - ST363452

HP21391

John Deere > Agriculture >COMBINE >9660STS - COMBINE >9660STS and 9760STS Self-Propelled Combines (North American Edition) (PC9208) >150 GRAIN TANK AND UNLOADING AUGER >Horizontal Unloading Auger Swivel - ST363452

| KEY | PART NO.  | PART NAME           | QTY | 9660 | 9760 | REMARKS                                                                      |
|-----|-----------|---------------------|-----|------|------|------------------------------------------------------------------------------|
| 1   | AH171879  | Housing             | 1   | x    | x    | (SUB AH215721, THIS APPLICATION,<br>H214493, (2) H214494 AND (3)<br>H214495) |
| 2   | H131356   | Sector              | 3   | x    | x    |                                                                              |
| 2   | A-H131356 | Sector              | 3   | x    | x    |                                                                              |
| 3   | H177210   | Pin Fastener        | 1   | x    | x    |                                                                              |
| 4   | N198631   | Clamp               | 1   | x    | х    | (SUB FOR AH77714)                                                            |
| 5   | JD7839    | Lubrication Fitting | 4   | x    | х    |                                                                              |
| 6   | R56930    | Pin Fastener        | 1   | x    | x    |                                                                              |
| 7   | AH165687  | Bracket             | 1   | x    | x    |                                                                              |
| 8   | AH136153  | Strap               | 1   | x    | x    |                                                                              |
| 9   | H176042   | Strap               | 1   | x    | x    |                                                                              |
| 10  | AH168204  | Plate               | 1   | x    | x    |                                                                              |
| 11  | AH136554  | Hose                | 3   | x    | x    | LGTH = 2050 mm                                                               |
| 12  | AH136553  | Hose                | 1   | x    | x    | LGTH = 1600 mm                                                               |
| 13  | AH144816  | Hose                | 1   | x    | x    | LGTH = 2825 mm                                                               |
| 14  | H159864   | Ring                | 1   | x    | x    |                                                                              |
| 15  | H202433   | Bushing             | 2   | x    | x    |                                                                              |
| 16  | 40M7090   | Snap Ring           | 1   | x    | x    |                                                                              |
| 17  | 14M7299   | Flange Nut          | 6   | x    | x    | M12                                                                          |