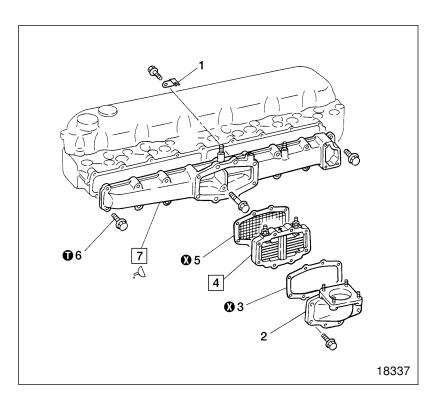

#### Disassembly sequence

- 1 Earth plate
- 2 Coupler
- 3 Gasket
- 4 Air heater
- 5 Gasket
- 6 Bolt
- 7 Intake manifold

**10**: Non-reusable part