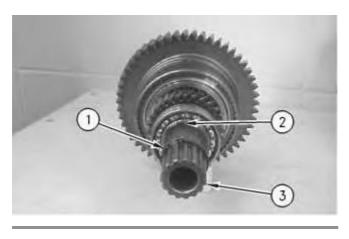

Illustration 30 g00755186

18. Use Tool (B) in order to install retaining rings (1) and (2) on the output shaft and third clutch assembly (3) .