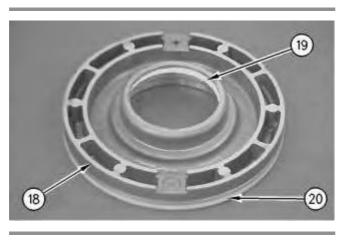

1. Clean all parts and inspect all parts. If any parts are worn or damaged use new Caterpillar parts for replacement.

Illustration 31

g00757070

2. Install inner seal (19) and outer seal (20) into grooves of the piston (18).