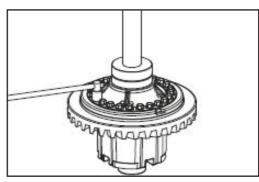

Preload the differential by means of the press and loosen the locking screws.

(S) Pressure piece 532231

Figure 350

Lift differential cover from the differential housing by means of the lifting device.

| (S) Inner extractor | 532218 |
|---------------------|--------|
| (S) Eye nut         | 532220 |