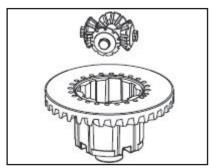

DRIVE LINE Ch 3 page 119

Disassembly

Press out slotted pins (4x).

Figure 345

Pull spider shafts (4x) and remove the releasing differential bevel gears with the thrust washers from the differential housing.

Figure 346

Remove axle bevel gears and the shims behind.

Figure 347

Support the crown wheel and press out differential housing.

Figure 348

Ch 3 page 120 DRIVE LINE