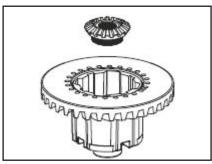

Figure 351

Remove axle bevel gear with pressure ring, disk package and thrust washers out of differential housing

Figure 352

DRIVE LINE Ch 3 page 121

Disassembly

Remove spider shafts and axle bevel gears (see Figure 353) out of the differential housing.