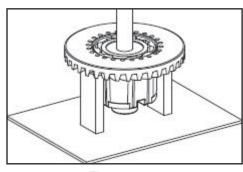

Figure 346

Remove axle bevel gears and the shims behind.

Figure 347

Support the crown wheel and press out differential housing.

Figure 348

Ch 3 page 120 DRIVE LINE