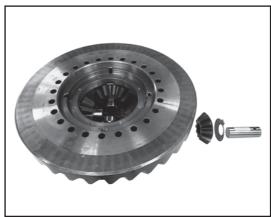

Figure 346

Remove axle bevel gears and the shims behind.

Figure 347

Support the crown wheel and press out differential housing.

Figure 348

Ch 3 page 120 DRIVE LINE