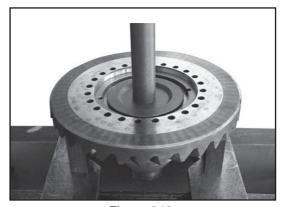

Figure 346

Remove axle bevel gears and the shims behind.

Figure 347

Support the crown wheel and press out differential housing.

Figure 348

Ch 3 page 120 DRIVE LINE