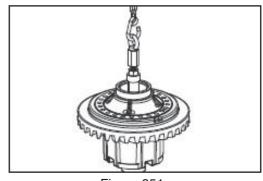

Preload the differential by means of the press and loosen the locking screws.

(S) Pressure piece 532231

Figure 350

Lift differential cover from the differential housing by means of the lifting device.

| (S) Inner extractor | 532218 |
|---------------------|--------|
| (S) Eye nut         | 532220 |