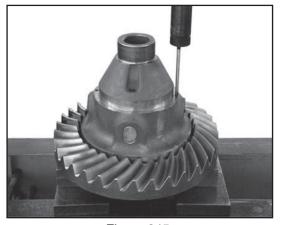

DRIVE LINE Ch 3 page 119

Disassembly

Press out slotted pins (4x).

Figure 345

Pull spider shafts (4x) and remove the releasing differential bevel gears with the thrust washers from the differential housing.