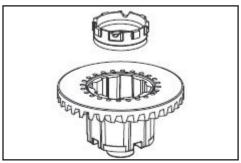

Figure 353

Remove the second axle bevel gear.

Figure 354

Lift the pressure ring out of differential housing and remove the disk package and thrust washers behind.

Figure 355

Support crown wheel and press the differential housing out.