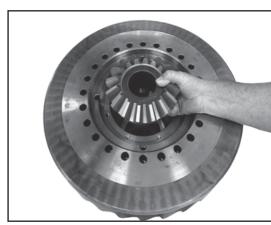

## Disassembly

Pull both tapered roller bearings from the differential. Crown wheel side

| (S) Rapid grip     | 532230 |
|--------------------|--------|
| (S) Basic tool     | 504246 |
| (S) Pressure piece | 532231 |