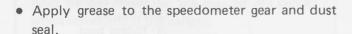

## NOTE:

First install the bearing for left side. Seal side of bearing goes toward outside.

99000-25010

Suzuki super grease "A"

 When installing the speedometer gearbox to the wheel hub, be sure to align between the two protrusions 1 on the wheel hub with the two tabs 2 of the speedometer gear.