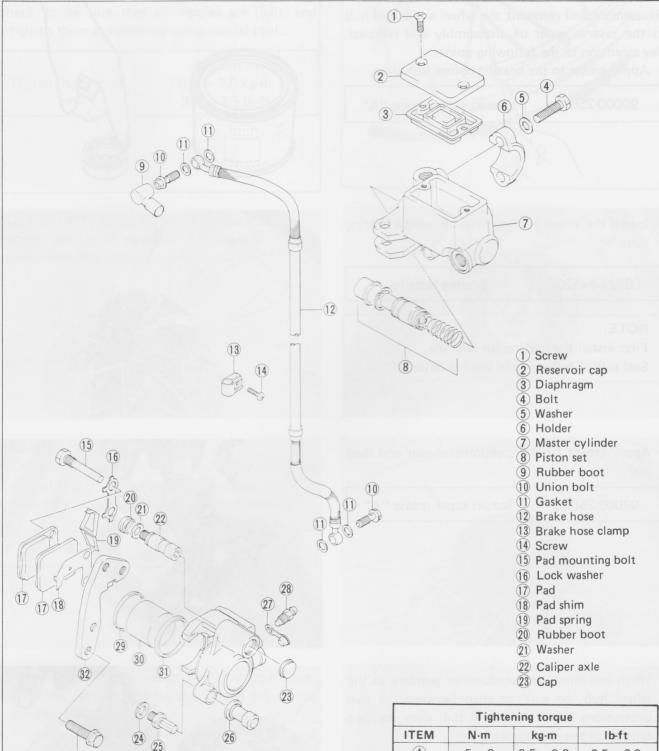

## FRONT BRAKE

| 24 25                                                                                                                          | ITEM                | N⋅m     | kg-m      | lb-ft       |
|--------------------------------------------------------------------------------------------------------------------------------|---------------------|---------|-----------|-------------|
| 25                                                                                                                             | 4                   | 5 – 8   | 0.5 - 0.8 | 3.5 - 6.0   |
|                                                                                                                                | 10                  | 20 - 25 | 2.0 - 2.5 | 14.5 — 18.0 |
| 24 Lock washer 29 Dust seal                                                                                                    | 33                  | 15 — 25 | 1.5 - 2.5 | 11.0 - 18.0 |
| 25 Caliper axle 30 Piston 26 Rubber boot 31 Piston seal 27 Cap 32 Caliper holder 28 Air bleeder valve 33 Caliper mounting bolt | (15), (22),<br>(25) | 15 – 20 | 1.5 – 2.0 | 11.0 - 14.5 |
|                                                                                                                                | 28                  | 6 – 9   | 0.6 - 0.9 | 4.5 - 6.5   |