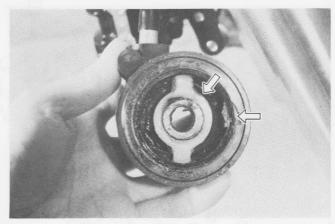

## NOTE:

First install the bearing for left side. Seal side of bearing goes toward outside.

99000-25010

Suzuki super grease "A"

 When installing the speedometer gearbox to the wheel hub, be sure to align between the two protrusions 1 on the wheel hub with the two tabs 2 of the speedometer gear.