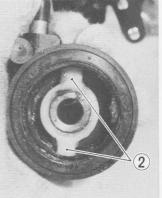

## NOTE:

First install the bearing for left side. Seal side of bearing goes toward outside.

99000-25010

Suzuki super grease "A"

 When installing the speedometer gearbox to the wheel hub, be sure to align between the two protrusions 1 on the wheel hub with the two tabs 2 of the speedometer gear.