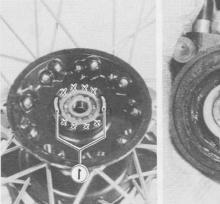

## NOTE:

First install the bearing for left side. Seal side of bearing goes toward outside.

99000-25010

Suzuki super grease "A"

 When installing the speedometer gearbox to the wheel hub, be sure to align between the two protrusions 1 on the wheel hub with the two tabs 2 of the speedometer gear.