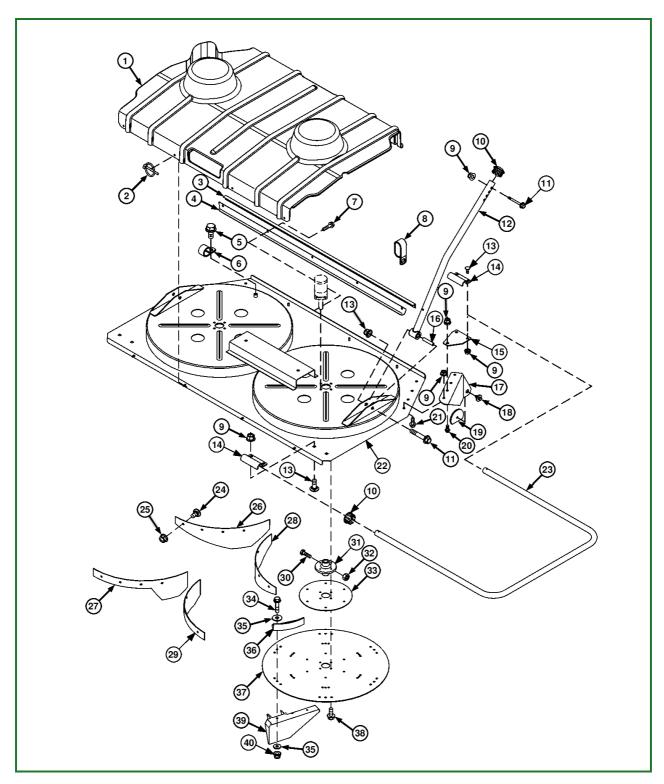

## H89700-UN: Powered Tailboard

- LEGEND:
- 1 Cover
- 2 Quick Lock Pin (7 used)
- 3 Angle
- 4 Plate
- 5 Cap Screw
- 6 Clamp
- 7 Cap Screw (5 used)
- 8 Clamp
- 9 Nut

- 10 Plug (3 used)
- 11 Cap Screw (2 used)
- 12 Support
- 13 Round Head Bolt (4 used)
- 14 Bracket (2 used)
- 15 Plate
- 16 Bushing
- 17 Bracket
- 18 Cap Screw
- 19 Nut
- 20 Cap Screw (42 used)
- 21 Cap Screw (2 used)
- 22 Deflector
- 23 Tube (2 used)
- 24 Round Head Bolt (4 used)
- 25 Nut (8 used)
- 26 Shroud
- 27 Shroud
- 28 Shroud
- 29 Shroud
- 30 Cap Screw
- 31 Hub
- 32 Nut
- 33 Disk
- 34 Cap Screw
- 35 Washer
- 36 Blade (6 used)
- 37 Disk
- 38 Cap Screw (4 used)
- 39 Blade (6 used)
- 40 Lock Nut (18 used)