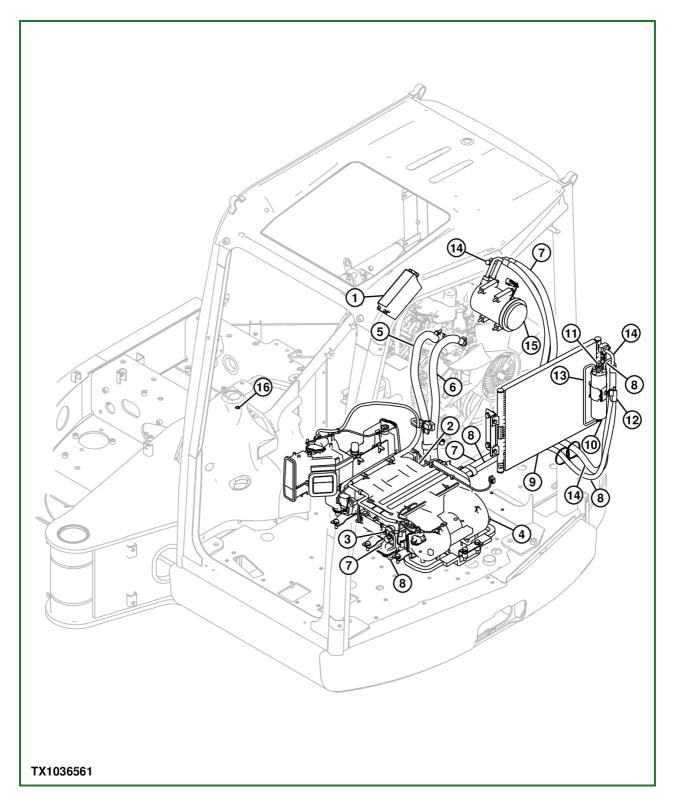

## TX1036561-UN: Heater and Air Conditioner Component Location LEGEND:

- 1 Air Conditioner and Heater Controller
- 2 Heater Core
- 3 Evaporator
- 4 Blower Motor
- 5 Heater Hot Water Return Line
- 6 Heater Hot Water Supply Line
- 7 Evaporator-to-Compressor Low Pressure Line
- 8 Receiver-Dryer-to-Evaporator High Pressure Line

- 9 Condenser
- 10 Receiver-Dryer
- 11 High/Low Pressure Switch
- 12 Ambient Air Temperature Sensor
- 13 Condenser-to-Receiver-Dryer High Pressure Line
- 14 Compressor-to-Condenser High Pressure Line
- 15 Air Conditioner Compressor
- 16 Solar Sensor