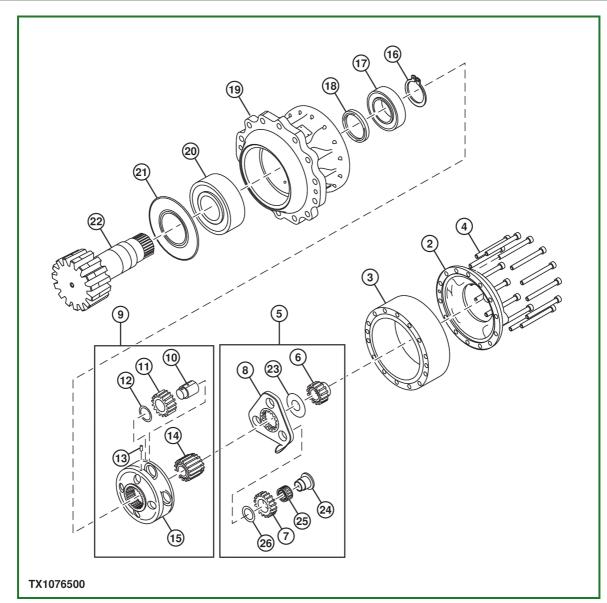

## TX1076500-UN: Swing Gear Case LEGEND:

1 - Swing Motor

4.

- 2 Gear Case Top Cover
- 3 Gear Case Housing
- 4 Cap Screw (14 used)
- 5 First Stage Planetary Gear Assembly
- 6 Sun Gear
- 7 Planetary Gear (3 used)
- 8 Carrier
- 9 Second Stage Planetary Gear Assembly
- 10 Shaft (4 used)
- 11 Planetary Gear (4 used)
- 12 Washer (4 used)
- 13 Pin (4 used)
- 14 Sun Gear
- 15 Carrier
- 16 Snap Ring
- 17 Upper Bearing
- 18 Seal
- 19 Housing Assembly