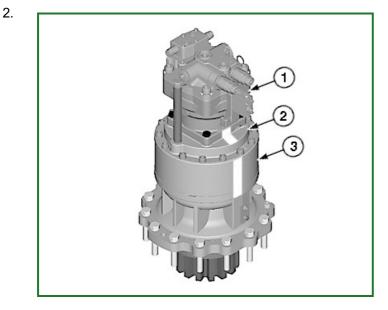

## LEGEND:

- 1 Swing Motor
- 2 Gear Case Top Cover
- 3 Gear Case Housing

Make alignment marks on swing motor (1), gear case top cover (2), and gear case housing (3) to aid in assembly.

3. Remove swing motor. See Swing Motor and Park Brake Remove and Install . (Group 4360.)