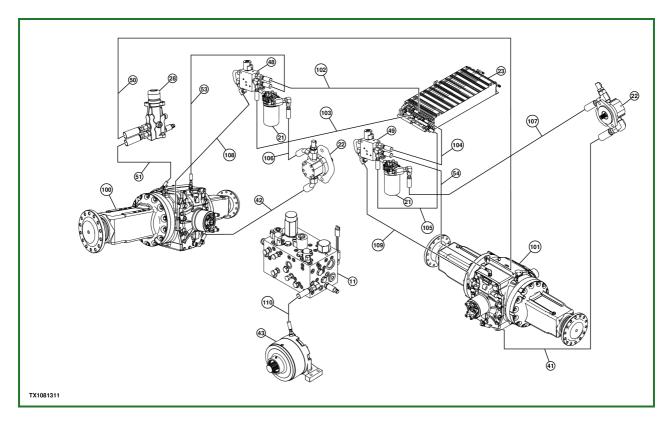

## Service Brake, Park Brake, Differential Lock, and Axle Cooling Circuit Line Identification

## TX1081311-UN: Service Brake, Park Brake, Differential Lock, and Axle Cooling Circuit Line Identification LEGEND:

- 11 Hydraulic Pump Manifold
- 21 Axle Cooling Filter (2 used)
- 22 Axle Circulation Pump (2 used)
- 23 Axle Oil Cooler (2 used)
- 28 Service Brake Valve
- 41 Rear Axle-to-Axle Circulation Pump Line
- 42 Front Axle-to-Axle Circulation Pump Line
- 43 Park Brake
- 48 Front Differential Locking Valve
- 49 Rear Differential Locking Valve (if equipped)
- 50 Rear Axle Service Brake Line
- 51 Front Axle Service Brake Line
- 53 Front Axle-to-Front Differential Locking Valve Return Line
- 54 Rear Axle-to-Rear Differential Locking Valve Return Line
- 100 Front Axle
- 101 Rear Axle
- 102 Front Differential Locking Valve-to-Axle Cooler Line
- 103 Axle Cooler-to-Front Differential Locking Valve Return Line
- 104 Rear Differential Locking Valve-to-Axle Cooler Line
- 105 Axle Cooler-to-Rear Differential Locking Valve Return Line
- 106 Axle Circulation Pump-to-Axle Cooling Filter
- 107 Axle Circulation Pump-to-Axle Cooling Filter
- 108 Front Differential Locking Valve-to-Front Axle Line
- 109 Rear Differential Locking Valve-to-Rear Axle Line
- 110 Hydraulic Pump Manifold-to-Park Brake Line