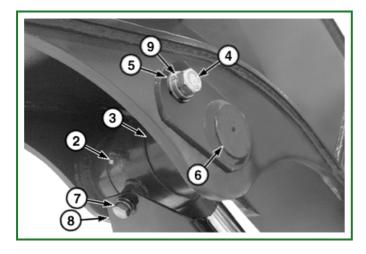

### TX1134544A-UN: Boom Hydraulic Lines

#### **LEGEND**:

- 1 Hydraulic Line (6 used)
- 2 Boom Cylinder Shim (2 used)
- 3 Boom Cylinder Shim (2 used)
- 4 Cap Screw
- 5 Bushing
- 6 Boom Cylinder Pin
- 7 Cap Screw (2 used)
- 8 Cover
- 9 Washer

Support boom cylinder using appropriate lifting device.