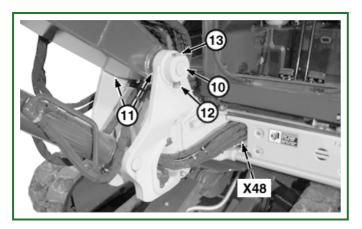

10. Disconnect boom light connector (X48). See Boom Work Light Harness (W9) Component Location . (Group 9015-10.)

### TX1134540A-UN: Boom Pin

#### LEGEND:

- 10 Boom-to-Frame Pin
- 11 Frame Shim (4 used)
- 12 Nut (2 used)
- 13 Cap Screw
- X48 Boom Light Connector

11.