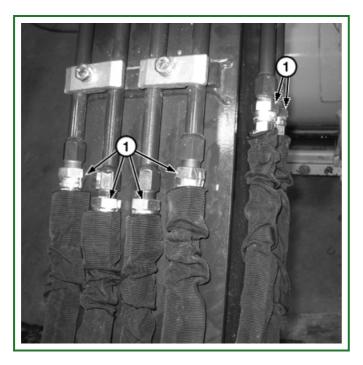

7.

TX1134531A-UN: Boom Hydraulic Lines

### **LEGEND**:

1 - Hydraulic Lines (6 used)