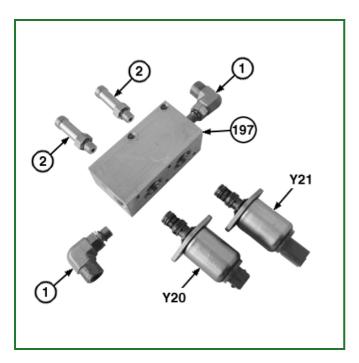

# **Loader Auxiliary Manifold Disassemble and Assemble**

TX1196341A-UN: Loader Auxiliary Manifold

# TX1196342A-UN: Pilot Screen (loader auxiliary solenoid 1 [Y20] shown) <u>LEGEND:</u>

- 1 Elbow Fitting (2 used)
- 2 Fitting (2 used)
- 3 Pilot Screen (2 used)
- 4 Seal (2 used)
- 5 O-Ring (2 used)
- 197 Loader Auxiliary Manifold
- Y20 Loader Auxiliary Solenoid 1 (work port A)
- Y21 Loader Auxiliary Solenoid 2 (work port B)

# **DISASSEMBLE**

Disassemble components as shown.

#### Additional Information

Pilot screens (3) are serviced with solenoid.

# **ASSEMBLE**

Assemble components as shown.