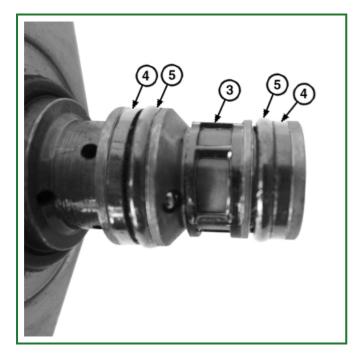

# TX1196342A-UN: Pilot Screen (loader auxiliary solenoid 1 [Y20] shown) <u>LEGEND:</u>

- 1 Elbow Fitting (2 used)
- 2 Fitting (2 used)
- 3 Pilot Screen (2 used)
- 4 Seal (2 used)
- 5 O-Ring (2 used)
- 197 Loader Auxiliary Manifold
- Y20 Loader Auxiliary Solenoid 1 (work port A)
- Y21 Loader Auxiliary Solenoid 2 (work port B)

#### Additional Information

Pilot screens (3) are serviced with solenoid.

# Additional Information

Apply clean oil to seals (4) and O-rings (5).

Go to Section\_31:Group\_3160

CM88549,00D0CA7-19-20150710